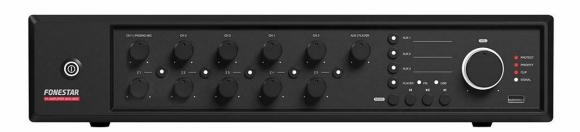

## **MAX-360Z**

PA MULTI-ZONE AMPLIFIER

Class D amplifier and SMPS switched power supply

Speaker output zones with volume control

USB/FM player

Emergency and mute input for connection to alarm and evacuation systems

#### **DESCRIPTION**

PA amplifier with USB/FM player and speaker zone selector. Designed by Fonestar, unique, elegant and innovative. It uses an advanced, highly efficient and reliable Class D amplifier to deliver the best sound performance. It can cover the sound of any space for long days. The output zones allow different volume levels to be selected, customising the sound of each zone. The best solution for PA and background music installations with a large number of 100 V line loudspeakers. Low impedance output for transformerless loudspeakers is also available. It incorporates a player as a source of background music. The microphone inputs allow for ring tone announcements. They have priority in attenuating the auxiliary inputs and activate the attenuator priority (24V). Euroblock connectors with secure, long-lasting and low-maintenance connection. The amplifier is user-friendly. Can be used on the desktop or installed in a rack. Perfect for PA and piped music systems with 100 V or low-impedance line loudspeakers. In commercial premises, educational centres, monuments, exhibitions, bars, restaurants, etc.

#### **TECHNICAL CHARACTERISTICS**

| FEATURES    | Class D PA amplifier and SMPS switch-mode power supply. USB/FM player. Microphone inputs with mix, gain and priority level control. Ring tone generator (Chime). 3 auxiliary inputs. Emergency and mute input for connection to alarm and evacuation systems. 24 V attenuator priority. Tone controls. 100 V, 70 V and 4 Ohm outputs. 5 output zones with volume control and Off. |
|-------------|-----------------------------------------------------------------------------------------------------------------------------------------------------------------------------------------------------------------------------------------------------------------------------------------------------------------------------------------------------------------------------------|
| POWER       | 360 W RMS                                                                                                                                                                                                                                                                                                                                                                         |
| RESPONSE    | 45-22,000 Hz (-10 dB)                                                                                                                                                                                                                                                                                                                                                             |
| DISTORTION  | THD+N: <0.5% at 1 kHz                                                                                                                                                                                                                                                                                                                                                             |
| S/N RATIO   | Mic >75 dB, Line >83 dB, Aux >81 dB                                                                                                                                                                                                                                                                                                                                               |
| PROTECTIONS | Soft start, over-current, overload, over-heat and short circuit                                                                                                                                                                                                                                                                                                                   |

+ Info:

https://fonestar.com/MAX-360Z

Poligono Trascueto. 39600 Revilla de Camargo. Cantabria (España)

| INPUTS           | CH 1 balanced mic/line with 48V Phantom, Combo (XLR + 6.3 mm) and euroblock.  Contact closure ring tones  CH 2, 3, 4, and 5 balanced mic/line with 48V Phantom. Euroblock connector. Contact closure ring tones  Microphone signal level: 5.6 mV RMS (-45 dBV) / 600 Ohm  Line signal level: 250 mV RMS (-12 dBV) / 100k Ohm  3 AUX. 2 x RCA connector. 316 mV RMS (-10 dBV) / 47,000 Ohm signal level  1 x emergency. Euroblock connector. Signal level: 326 mV RMS (-10 dBV) line o 100 V line  Mute (Emergency Priority) by contact closure. Euroblock connector  1 x Amp-in. RCA connector. 1.2 V RMS (+ 1.5 dBV) signal level |
|------------------|------------------------------------------------------------------------------------------------------------------------------------------------------------------------------------------------------------------------------------------------------------------------------------------------------------------------------------------------------------------------------------------------------------------------------------------------------------------------------------------------------------------------------------------------------------------------------------------------------------------------------------|
| OUTPUTS          | 1 REC. 2 x RCA connector. 316 mV RMS (-10 dBV) signal level. Pre-master. 1 x Pre-out. RCA connector. 1.2 V RMS (+1.5 dBV) signal level 100 V, 70 V or 4 Ohm loudspeaker output, or 5 zones of 100 V loudspeakers with 7-position volume selector and OFF (max. 240 W per zone). Euroblock connector 1 x Attenuator priority, 24 V 100 mA and contact closure. Euroblock connector                                                                                                                                                                                                                                                  |
| IMPEDANCE        | 4 Ohm and 100 V (27 Ohm) and 70 V (13 Ohm) line, euroblock                                                                                                                                                                                                                                                                                                                                                                                                                                                                                                                                                                         |
| FUNCTIONS        | Input priority (voice over VOX inputs):  100 V Emergency input with highest priority, attenuates all other inputs  Mute by contact closure, attenuates all inputs except the 100 V Emergency input  Channel 1 with priority over all other inputs, level selectable  Channel 2, 3, 4 and 5 with priority over auxiliary inputs and player, level selectable  Ring tones (chime): on microphone inputs, by contact closure.  Other functions:  Power ring light, AUX input, zone and player indicators. Ignition, signal, clip, priority activation and protection  Induction cooling, fanless. Silent and maintenance-free         |
| PLAYER           | USB/FM player for background music playback Autoplay, starts playback automatically when switched on Memory of last selected mode Play mode memory (random, repeat)                                                                                                                                                                                                                                                                                                                                                                                                                                                                |
| CONTROLS         | Microphone volume  Master volume  Aux or player input selector  Zones with power on and 7 volume positions  Tone: bass and treble (+/- 10 dB 100 Hz and 10k Hz)  Mic/line/phantom selector, ring tones and priority  Ring tone level (chime)  Priority activation signal level (VOX)                                                                                                                                                                                                                                                                                                                                               |
| TEMPERATURE      | Operation: -10° ~ 40°C<br>Storage: -20° ~ 60°C                                                                                                                                                                                                                                                                                                                                                                                                                                                                                                                                                                                     |
| MAXIMUM HUMIDITY | 90%                                                                                                                                                                                                                                                                                                                                                                                                                                                                                                                                                                                                                                |
| POWER SUPPLY     | 230/115 V AC 50-60Hz  Power consumption: 490 W  AC fuse 230 V 6 A / 115 V 12 A                                                                                                                                                                                                                                                                                                                                                                                                                                                                                                                                                     |
| DIMENSIONS       | 430 x 89 x 320 mm depth. 2 U 19" rack                                                                                                                                                                                                                                                                                                                                                                                                                                                                                                                                                                                              |
| WEIGHT           | 9.8 kg                                                                                                                                                                                                                                                                                                                                                                                                                                                                                                                                                                                                                             |
| ACCESSORIES      | FM antenna Power cable Rack mounts                                                                                                                                                                                                                                                                                                                                                                                                                                                                                                                                                                                                 |