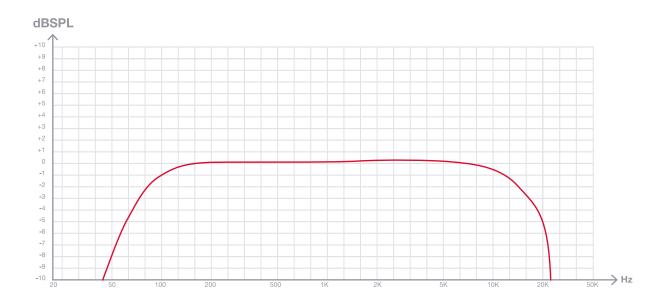

# • SPL vs Frequency

+ Info https://fonestar.com/MAX-360Z

#### **TECHNICAL CHARACTERISTICS**

| FEATURES    | Class D PA amplifier and SMPS switch-mode power supply. USB/FM player. Microphone inputs with mix, gain and priority level control. Ring tone generator (Chime). 3 auxiliary inputs. Emergency and mute input for connection to alarm and evacuation systems. 24 V attenuator priority. Tone controls. 100 V, 70 V and 4 Ohm outputs. 5 output zones with volume control and Off. |
|-------------|-----------------------------------------------------------------------------------------------------------------------------------------------------------------------------------------------------------------------------------------------------------------------------------------------------------------------------------------------------------------------------------|
| POWER       | 360 W RMS                                                                                                                                                                                                                                                                                                                                                                         |
| RESPONSE    | 45-22,000 Hz (-10 dB)                                                                                                                                                                                                                                                                                                                                                             |
| DISTORTION  | THD+N: <0.5% at 1 kHz                                                                                                                                                                                                                                                                                                                                                             |
| S/N RATIO   | Mic >75 dB, Line >83 dB, Aux >81 dB                                                                                                                                                                                                                                                                                                                                               |
| PROTECTIONS | Soft start, over-current, overload, over-heat and short circuit                                                                                                                                                                                                                                                                                                                   |