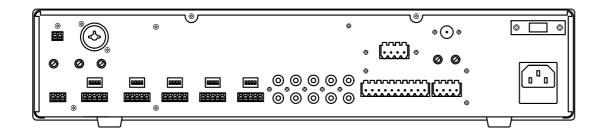

+ Info:

https://fonestar.com/MAX-360Z

Poligono Trascueto. 39600 Revilla de Camargo. Cantabria (España)

| INPUTS           | CH 1 balanced mic/line with 48V Phantom, Combo (XLR + 6.3 mm) and euroblock.  Contact closure ring tones  CH 2, 3, 4, and 5 balanced mic/line with 48V Phantom. Euroblock connector. Contact closure ring tones  Microphone signal level: 5.6 mV RMS (-45 dBV) / 600 Ohm  Line signal level: 250 mV RMS (-12 dBV) / 100k Ohm  3 AUX. 2 x RCA connector. 316 mV RMS (-10 dBV) / 47,000 Ohm signal level  1 x emergency. Euroblock connector. Signal level: 326 mV RMS (-10 dBV) line o 100 V line  Mute (Emergency Priority) by contact closure. Euroblock connector  1 x Amp-in. RCA connector. 1.2 V RMS (+ 1.5 dBV) signal level |
|------------------|------------------------------------------------------------------------------------------------------------------------------------------------------------------------------------------------------------------------------------------------------------------------------------------------------------------------------------------------------------------------------------------------------------------------------------------------------------------------------------------------------------------------------------------------------------------------------------------------------------------------------------|
| OUTPUTS          | 1 REC. 2 x RCA connector. 316 mV RMS (-10 dBV) signal level. Pre-master. 1 x Pre-out. RCA connector. 1.2 V RMS (+1.5 dBV) signal level 100 V, 70 V or 4 Ohm loudspeaker output, or 5 zones of 100 V loudspeakers with 7-position volume selector and OFF (max. 240 W per zone). Euroblock connector 1 x Attenuator priority, 24 V 100 mA and contact closure. Euroblock connector                                                                                                                                                                                                                                                  |
| IMPEDANCE        | 4 Ohm and 100 V (27 Ohm) and 70 V (13 Ohm) line, euroblock                                                                                                                                                                                                                                                                                                                                                                                                                                                                                                                                                                         |
| FUNCTIONS        | Input priority (voice over VOX inputs):  100 V Emergency input with highest priority, attenuates all other inputs  Mute by contact closure, attenuates all inputs except the 100 V Emergency input  Channel 1 with priority over all other inputs, level selectable  Channel 2, 3, 4 and 5 with priority over auxiliary inputs and player, level selectable  Ring tones (chime): on microphone inputs, by contact closure.  Other functions:  Power ring light, AUX input, zone and player indicators. Ignition, signal, clip, priority activation and protection  Induction cooling, fanless. Silent and maintenance-free         |
| PLAYER           | USB/FM player for background music playback Autoplay, starts playback automatically when switched on Memory of last selected mode Play mode memory (random, repeat)                                                                                                                                                                                                                                                                                                                                                                                                                                                                |
| CONTROLS         | Microphone volume  Master volume  Aux or player input selector  Zones with power on and 7 volume positions  Tone: bass and treble (+/- 10 dB 100 Hz and 10k Hz)  Mic/line/phantom selector, ring tones and priority  Ring tone level (chime)  Priority activation signal level (VOX)                                                                                                                                                                                                                                                                                                                                               |
| TEMPERATURE      | Operation: -10° ~ 40°C<br>Storage: -20° ~ 60°C                                                                                                                                                                                                                                                                                                                                                                                                                                                                                                                                                                                     |
| MAXIMUM HUMIDITY | 90%                                                                                                                                                                                                                                                                                                                                                                                                                                                                                                                                                                                                                                |
| POWER SUPPLY     | 230/115 V AC 50-60Hz  Power consumption: 490 W  AC fuse 230 V 6 A / 115 V 12 A                                                                                                                                                                                                                                                                                                                                                                                                                                                                                                                                                     |
| DIMENSIONS       | 430 x 89 x 320 mm depth. 2 U 19" rack                                                                                                                                                                                                                                                                                                                                                                                                                                                                                                                                                                                              |
| WEIGHT           | 9.8 kg                                                                                                                                                                                                                                                                                                                                                                                                                                                                                                                                                                                                                             |
| ACCESSORIES      | FM antenna Power cable Rack mounts                                                                                                                                                                                                                                                                                                                                                                                                                                                                                                                                                                                                 |