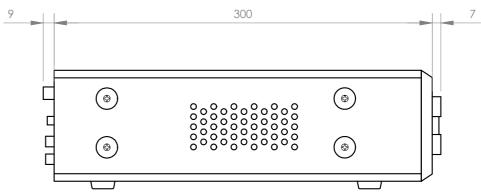

+ Info:

https://fonestar.com/MAX-360Z

Poligono Trascueto. 39600 Revilla de Camargo. Cantabria (España)

| INPUTS           | CH 1 balanced mic/line with 48V Phantom, Combo (XLR + 6.3 mm) and euroblock.  Contact closure ring tones  CH 2, 3, 4, and 5 balanced mic/line with 48V Phantom. Euroblock connector. Contact closure ring tones  Microphone signal level: 5.6 mV RMS (-45 dBV) / 600 Ohm  Line signal level: 250 mV RMS (-12 dBV) / 100k Ohm  3 AUX. 2 x RCA connector. 316 mV RMS (-10 dBV) / 47,000 Ohm signal level  1 x emergency. Euroblock connector. Signal level: 326 mV RMS (-10 dBV) line o 100 V line  Mute (Emergency Priority) by contact closure. Euroblock connector  1 x Amp-in. RCA connector. 1.2 V RMS (+ 1.5 dBV) signal level |
|------------------|------------------------------------------------------------------------------------------------------------------------------------------------------------------------------------------------------------------------------------------------------------------------------------------------------------------------------------------------------------------------------------------------------------------------------------------------------------------------------------------------------------------------------------------------------------------------------------------------------------------------------------|
| OUTPUTS          | 1 REC. 2 x RCA connector. 316 mV RMS (-10 dBV) signal level. Pre-master. 1 x Pre-out. RCA connector. 1.2 V RMS (+1.5 dBV) signal level 100 V, 70 V or 4 Ohm loudspeaker output, or 5 zones of 100 V loudspeakers with 7-position volume selector and OFF (max. 240 W per zone). Euroblock connector 1 x Attenuator priority, 24 V 100 mA and contact closure. Euroblock connector                                                                                                                                                                                                                                                  |
| IMPEDANCE        | 4 Ohm and 100 V (27 Ohm) and 70 V (13 Ohm) line, euroblock                                                                                                                                                                                                                                                                                                                                                                                                                                                                                                                                                                         |
| FUNCTIONS        | Input priority (voice over VOX inputs):  100 V Emergency input with highest priority, attenuates all other inputs  Mute by contact closure, attenuates all inputs except the 100 V Emergency input  Channel 1 with priority over all other inputs, level selectable  Channel 2, 3, 4 and 5 with priority over auxiliary inputs and player, level selectable  Ring tones (chime): on microphone inputs, by contact closure.  Other functions:  Power ring light, AUX input, zone and player indicators. Ignition, signal, clip, priority activation and protection  Induction cooling, fanless. Silent and maintenance-free         |
| PLAYER           | USB/FM player for background music playback Autoplay, starts playback automatically when switched on Memory of last selected mode Play mode memory (random, repeat)                                                                                                                                                                                                                                                                                                                                                                                                                                                                |
| CONTROLS         | Microphone volume  Master volume  Aux or player input selector  Zones with power on and 7 volume positions  Tone: bass and treble (+/- 10 dB 100 Hz and 10k Hz)  Mic/line/phantom selector, ring tones and priority  Ring tone level (chime)  Priority activation signal level (VOX)                                                                                                                                                                                                                                                                                                                                               |
| TEMPERATURE      | Operation: -10° ~ 40°C<br>Storage: -20° ~ 60°C                                                                                                                                                                                                                                                                                                                                                                                                                                                                                                                                                                                     |
| MAXIMUM HUMIDITY | 90%                                                                                                                                                                                                                                                                                                                                                                                                                                                                                                                                                                                                                                |
| POWER SUPPLY     | 230/115 V AC 50-60Hz  Power consumption: 490 W  AC fuse 230 V 6 A / 115 V 12 A                                                                                                                                                                                                                                                                                                                                                                                                                                                                                                                                                     |
| DIMENSIONS       | 430 x 89 x 320 mm depth. 2 U 19" rack                                                                                                                                                                                                                                                                                                                                                                                                                                                                                                                                                                                              |
| WEIGHT           | 9.8 kg                                                                                                                                                                                                                                                                                                                                                                                                                                                                                                                                                                                                                             |
| ACCESSORIES      | FM antenna Power cable Rack mounts                                                                                                                                                                                                                                                                                                                                                                                                                                                                                                                                                                                                 |