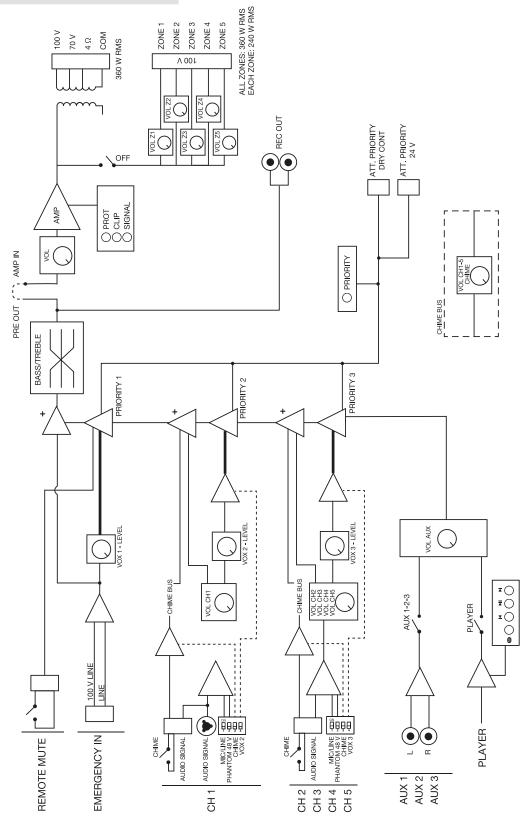

# Block diagram

+ Info https://fonestar.com/MAX-360Z

#### **DESCRIPTION**

PA amplifier with USB/FM player and speaker zone selector. Designed by Fonestar, unique, elegant and innovative. It uses an advanced, highly efficient and reliable Class D amplifier to deliver the best sound performance. It can cover the sound of any space for long days. The output zones allow different volume levels to be selected, customising the sound of each zone. The best solution for PA and background music installations with a large number of 100 V line loudspeakers. Low impedance output for transformerless loudspeakers is also available. It incorporates a player as a source of background music. The microphone inputs allow for ring tone announcements. They have priority in attenuating the auxiliary inputs and activate the attenuator priority (24V). Euroblock connectors with secure, long-lasting and low-maintenance connection. The amplifier is user-friendly. Can be used on the desktop or installed in a rack. Perfect for PA and piped music systems with 100 V or low-impedance line loudspeakers. In commercial premises, educational centres, monuments, exhibitions, bars, restaurants, etc.

#### **TECHNICAL CHARACTERISTICS**

| FEATURES    | Class D PA amplifier and SMPS switch-mode power supply. USB/FM player. Microphone inputs with mix, gain and priority level control. Ring tone generator (Chime). 3 auxiliary inputs. Emergency and mute input for connection to alarm and evacuation systems. 24 V attenuator priority. Tone controls. 100 V, 70 V and 4 Ohm outputs. 5 output zones with volume control and Off. |
|-------------|-----------------------------------------------------------------------------------------------------------------------------------------------------------------------------------------------------------------------------------------------------------------------------------------------------------------------------------------------------------------------------------|
| POWER       | 360 W RMS                                                                                                                                                                                                                                                                                                                                                                         |
| RESPONSE    | 45-22,000 Hz (-10 dB)                                                                                                                                                                                                                                                                                                                                                             |
| DISTORTION  | THD+N: <0.5% at 1 kHz                                                                                                                                                                                                                                                                                                                                                             |
| S/N RATIO   | Mic >75 dB, Line >83 dB, Aux >81 dB                                                                                                                                                                                                                                                                                                                                               |
| PROTECTIONS | Soft start, over-current, overload, over-heat and short circuit                                                                                                                                                                                                                                                                                                                   |

+ Info:

https://fonestar.com/MAX-360Z

Poligono Trascueto. 39600 Revilla de Camargo. Cantabria (España)

| INPUTS           | CH 1 balanced mic/line with 48V Phantom, Combo (XLR + 6.3 mm) and euroblock.  Contact closure ring tones  CH 2, 3, 4, and 5 balanced mic/line with 48V Phantom. Euroblock connector. Contact closure ring tones  Microphone signal level: 5.6 mV RMS (-45 dBV) / 600 Ohm  Line signal level: 250 mV RMS (-12 dBV) / 100k Ohm  3 AUX. 2 x RCA connector. 316 mV RMS (-10 dBV) / 47,000 Ohm signal level  1 x emergency. Euroblock connector. Signal level: 326 mV RMS (-10 dBV) line o 100 V line  Mute (Emergency Priority) by contact closure. Euroblock connector  1 x Amp-in. RCA connector. 1.2 V RMS (+ 1.5 dBV) signal level |
|------------------|------------------------------------------------------------------------------------------------------------------------------------------------------------------------------------------------------------------------------------------------------------------------------------------------------------------------------------------------------------------------------------------------------------------------------------------------------------------------------------------------------------------------------------------------------------------------------------------------------------------------------------|
| OUTPUTS          | 1 REC. 2 x RCA connector. 316 mV RMS (-10 dBV) signal level. Pre-master. 1 x Pre-out. RCA connector. 1.2 V RMS (+1.5 dBV) signal level 100 V, 70 V or 4 Ohm loudspeaker output, or 5 zones of 100 V loudspeakers with 7-position volume selector and OFF (max. 240 W per zone). Euroblock connector 1 x Attenuator priority, 24 V 100 mA and contact closure. Euroblock connector                                                                                                                                                                                                                                                  |
| IMPEDANCE        | 4 Ohm and 100 V (27 Ohm) and 70 V (13 Ohm) line, euroblock                                                                                                                                                                                                                                                                                                                                                                                                                                                                                                                                                                         |
| FUNCTIONS        | Input priority (voice over VOX inputs):  100 V Emergency input with highest priority, attenuates all other inputs  Mute by contact closure, attenuates all inputs except the 100 V Emergency input  Channel 1 with priority over all other inputs, level selectable  Channel 2, 3, 4 and 5 with priority over auxiliary inputs and player, level selectable  Ring tones (chime): on microphone inputs, by contact closure.  Other functions:  Power ring light, AUX input, zone and player indicators. Ignition, signal, clip, priority activation and protection  Induction cooling, fanless. Silent and maintenance-free         |
| PLAYER           | USB/FM player for background music playback Autoplay, starts playback automatically when switched on Memory of last selected mode Play mode memory (random, repeat)                                                                                                                                                                                                                                                                                                                                                                                                                                                                |
| CONTROLS         | Microphone volume  Master volume  Aux or player input selector  Zones with power on and 7 volume positions  Tone: bass and treble (+/- 10 dB 100 Hz and 10k Hz)  Mic/line/phantom selector, ring tones and priority  Ring tone level (chime)  Priority activation signal level (VOX)                                                                                                                                                                                                                                                                                                                                               |
| TEMPERATURE      | Operation: -10° ~ 40°C<br>Storage: -20° ~ 60°C                                                                                                                                                                                                                                                                                                                                                                                                                                                                                                                                                                                     |
| MAXIMUM HUMIDITY | 90%                                                                                                                                                                                                                                                                                                                                                                                                                                                                                                                                                                                                                                |
| POWER SUPPLY     | 230/115 V AC 50-60Hz  Power consumption: 490 W  AC fuse 230 V 6 A / 115 V 12 A                                                                                                                                                                                                                                                                                                                                                                                                                                                                                                                                                     |
| DIMENSIONS       | 430 x 89 x 320 mm depth. 2 U 19" rack                                                                                                                                                                                                                                                                                                                                                                                                                                                                                                                                                                                              |
| WEIGHT           | 9.8 kg                                                                                                                                                                                                                                                                                                                                                                                                                                                                                                                                                                                                                             |
| ACCESSORIES      | FM antenna Power cable Rack mounts                                                                                                                                                                                                                                                                                                                                                                                                                                                                                                                                                                                                 |