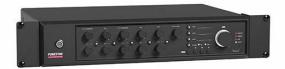

## **MAX-360Z**

PA MULTI-ZONE AMPLIFIER

Class D amplifier and SMPS switched power supply

Speaker output zones with volume control

USB/FM player

Emergency and mute input for connection to alarm and evacuation systems

#### **DESCRIPTION**

PA amplifier with USB/FM player and speaker zone selector. Designed by Fonestar, unique, elegant and innovative. It uses an advanced, highly efficient and reliable Class D amplifier to deliver the best sound performance. It can cover the sound of any space for long days. The output zones allow different volume levels to be selected, customising the sound of each zone. The best solution for PA and background music installations with a large number of 100 V line loudspeakers. Low impedance output for transformerless loudspeakers is also available. It incorporates a player as a source of background music. The microphone inputs allow for ring tone announcements. They have priority in attenuating the auxiliary inputs and activate the attenuator priority (24V). Euroblock connectors with secure, long-lasting and low-maintenance connection. The amplifier is user-friendly. Can be used on the desktop or installed in a rack. Perfect for PA and piped music systems with 100 V or low-impedance line loudspeakers. In commercial premises, educational centres, monuments, exhibitions, bars, restaurants, etc.

#### **TECHNICAL CHARACTERISTICS**

| FEATURES    | Class D PA amplifier and SMPS switch-mode power supply. USB/FM player. Microphone inputs with mix, gain and priority level control. Ring tone generator (Chime). 3 auxiliary inputs. Emergency and mute input for connection to alarm and evacuation systems. 24 V attenuator priority. Tone controls. 100 V, 70 V and 4 Ohm outputs. 5 output zones with volume control and Off. |
|-------------|-----------------------------------------------------------------------------------------------------------------------------------------------------------------------------------------------------------------------------------------------------------------------------------------------------------------------------------------------------------------------------------|
| POWER       | 360 W RMS                                                                                                                                                                                                                                                                                                                                                                         |
| RESPONSE    | 45-22,000 Hz (-10 dB)                                                                                                                                                                                                                                                                                                                                                             |
| DISTORTION  | THD+N: <0.5% at 1 kHz                                                                                                                                                                                                                                                                                                                                                             |
| S/N RATIO   | Mic >75 dB, Line >83 dB, Aux >81 dB                                                                                                                                                                                                                                                                                                                                               |
| PROTECTIONS | Soft start, over-current, overload, over-heat and short circuit                                                                                                                                                                                                                                                                                                                   |