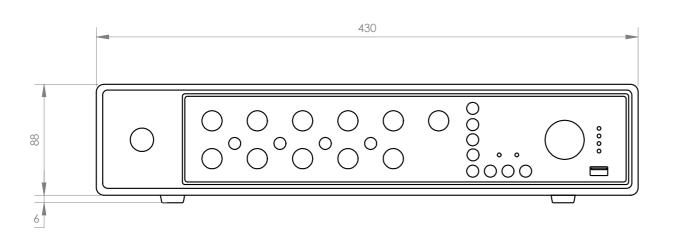

#### **TECHNICAL CHARACTERISTICS**

| FEATURES    | Class D PA amplifier and SMPS switch-mode power supply. USB/FM player. Microphone inputs with mix, gain and priority level control. Ring tone generator (Chime). 3 auxiliary inputs. Emergency and mute input for connection to alarm and evacuation systems. 24 V attenuator priority. Tone controls. 100 V, 70 V and 4 Ohm outputs. 5 output zones with volume control and Off. |
|-------------|-----------------------------------------------------------------------------------------------------------------------------------------------------------------------------------------------------------------------------------------------------------------------------------------------------------------------------------------------------------------------------------|
| POWER       | 360 W RMS                                                                                                                                                                                                                                                                                                                                                                         |
| RESPONSE    | 45-22,000 Hz (-10 dB)                                                                                                                                                                                                                                                                                                                                                             |
| DISTORTION  | THD+N: <0.5% at 1 kHz                                                                                                                                                                                                                                                                                                                                                             |
| S/N RATIO   | Mic >75 dB, Line >83 dB, Aux >81 dB                                                                                                                                                                                                                                                                                                                                               |
| PROTECTIONS | Soft start, over-current, overload, over-heat and short circuit                                                                                                                                                                                                                                                                                                                   |

+ Info:

https://fonestar.com/MAX-360Z

Poligono Trascueto. 39600 Revilla de Camargo. Cantabria (España)

| INPUTS           | CH 1 balanced mic/line with 48V Phantom, Combo (XLR + 6.3 mm) and euroblock.  Contact closure ring tones  CH 2, 3, 4, and 5 balanced mic/line with 48V Phantom. Euroblock connector. Contact closure ring tones  Microphone signal level: 5.6 mV RMS (-45 dBV) / 600 Ohm  Line signal level: 250 mV RMS (-12 dBV) / 100k Ohm  3 AUX. 2 x RCA connector. 316 mV RMS (-10 dBV) / 47,000 Ohm signal level  1 x emergency. Euroblock connector. Signal level: 326 mV RMS (-10 dBV) line o 100 V line  Mute (Emergency Priority) by contact closure. Euroblock connector  1 x Amp-in. RCA connector. 1.2 V RMS (+ 1.5 dBV) signal level |
|------------------|------------------------------------------------------------------------------------------------------------------------------------------------------------------------------------------------------------------------------------------------------------------------------------------------------------------------------------------------------------------------------------------------------------------------------------------------------------------------------------------------------------------------------------------------------------------------------------------------------------------------------------|
| OUTPUTS          | 1 REC. 2 x RCA connector. 316 mV RMS (-10 dBV) signal level. Pre-master. 1 x Pre-out. RCA connector. 1.2 V RMS (+1.5 dBV) signal level 100 V, 70 V or 4 Ohm loudspeaker output, or 5 zones of 100 V loudspeakers with 7-position volume selector and OFF (max. 240 W per zone). Euroblock connector 1 x Attenuator priority, 24 V 100 mA and contact closure. Euroblock connector                                                                                                                                                                                                                                                  |
| IMPEDANCE        | 4 Ohm and 100 V (27 Ohm) and 70 V (13 Ohm) line, euroblock                                                                                                                                                                                                                                                                                                                                                                                                                                                                                                                                                                         |
| FUNCTIONS        | Input priority (voice over VOX inputs):  100 V Emergency input with highest priority, attenuates all other inputs  Mute by contact closure, attenuates all inputs except the 100 V Emergency input  Channel 1 with priority over all other inputs, level selectable  Channel 2, 3, 4 and 5 with priority over auxiliary inputs and player, level selectable  Ring tones (chime): on microphone inputs, by contact closure.  Other functions:  Power ring light, AUX input, zone and player indicators. Ignition, signal, clip, priority activation and protection  Induction cooling, fanless. Silent and maintenance-free         |
| PLAYER           | USB/FM player for background music playback Autoplay, starts playback automatically when switched on Memory of last selected mode Play mode memory (random, repeat)                                                                                                                                                                                                                                                                                                                                                                                                                                                                |
| CONTROLS         | Microphone volume  Master volume  Aux or player input selector  Zones with power on and 7 volume positions  Tone: bass and treble (+/- 10 dB 100 Hz and 10k Hz)  Mic/line/phantom selector, ring tones and priority  Ring tone level (chime)  Priority activation signal level (VOX)                                                                                                                                                                                                                                                                                                                                               |
| TEMPERATURE      | Operation: -10° ~ 40°C<br>Storage: -20° ~ 60°C                                                                                                                                                                                                                                                                                                                                                                                                                                                                                                                                                                                     |
| MAXIMUM HUMIDITY | 90%                                                                                                                                                                                                                                                                                                                                                                                                                                                                                                                                                                                                                                |
| POWER SUPPLY     | 230/115 V AC 50-60Hz  Power consumption: 490 W  AC fuse 230 V 6 A / 115 V 12 A                                                                                                                                                                                                                                                                                                                                                                                                                                                                                                                                                     |
| DIMENSIONS       | 430 x 89 x 320 mm depth. 2 U 19" rack                                                                                                                                                                                                                                                                                                                                                                                                                                                                                                                                                                                              |
| WEIGHT           | 9.8 kg                                                                                                                                                                                                                                                                                                                                                                                                                                                                                                                                                                                                                             |
| ACCESSORIES      | FM antenna Power cable Rack mounts                                                                                                                                                                                                                                                                                                                                                                                                                                                                                                                                                                                                 |