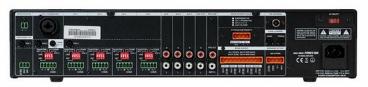

+ Info:

https://fonestar.com/MAX-360Z

Poligono Trascueto. 39600 Revilla de Camargo. Cantabria (España)

| INPUTS           | CH 1 balanced mic/line with 48V Phantom, Combo (XLR + 6.3 mm) and euroblock.  Contact closure ring tones  CH 2, 3, 4, and 5 balanced mic/line with 48V Phantom. Euroblock connector. Contact closure ring tones  Microphone signal level: 5.6 mV RMS (-45 dBV) / 600 Ohm  Line signal level: 250 mV RMS (-12 dBV) / 100k Ohm  3 AUX. 2 x RCA connector. 316 mV RMS (-10 dBV) / 47,000 Ohm signal level  1 x emergency. Euroblock connector. Signal level: 326 mV RMS (-10 dBV) line o 100 V line  Mute (Emergency Priority) by contact closure. Euroblock connector  1 x Amp-in. RCA connector. 1.2 V RMS (+ 1.5 dBV) signal level |
|------------------|------------------------------------------------------------------------------------------------------------------------------------------------------------------------------------------------------------------------------------------------------------------------------------------------------------------------------------------------------------------------------------------------------------------------------------------------------------------------------------------------------------------------------------------------------------------------------------------------------------------------------------|
| OUTPUTS          | 1 REC. 2 x RCA connector. 316 mV RMS (-10 dBV) signal level. Pre-master. 1 x Pre-out. RCA connector. 1.2 V RMS (+1.5 dBV) signal level 100 V, 70 V or 4 Ohm loudspeaker output, or 5 zones of 100 V loudspeakers with 7-position volume selector and OFF (max. 240 W per zone). Euroblock connector 1 x Attenuator priority, 24 V 100 mA and contact closure. Euroblock connector                                                                                                                                                                                                                                                  |
| IMPEDANCE        | 4 Ohm and 100 V (27 Ohm) and 70 V (13 Ohm) line, euroblock                                                                                                                                                                                                                                                                                                                                                                                                                                                                                                                                                                         |
| FUNCTIONS        | Input priority (voice over VOX inputs):  100 V Emergency input with highest priority, attenuates all other inputs  Mute by contact closure, attenuates all inputs except the 100 V Emergency input  Channel 1 with priority over all other inputs, level selectable  Channel 2, 3, 4 and 5 with priority over auxiliary inputs and player, level selectable  Ring tones (chime): on microphone inputs, by contact closure.  Other functions:  Power ring light, AUX input, zone and player indicators. Ignition, signal, clip, priority activation and protection  Induction cooling, fanless. Silent and maintenance-free         |
| PLAYER           | USB/FM player for background music playback Autoplay, starts playback automatically when switched on Memory of last selected mode Play mode memory (random, repeat)                                                                                                                                                                                                                                                                                                                                                                                                                                                                |
| CONTROLS         | Microphone volume  Master volume  Aux or player input selector  Zones with power on and 7 volume positions  Tone: bass and treble (+/- 10 dB 100 Hz and 10k Hz)  Mic/line/phantom selector, ring tones and priority  Ring tone level (chime)  Priority activation signal level (VOX)                                                                                                                                                                                                                                                                                                                                               |
| TEMPERATURE      | Operation: -10° ~ 40°C<br>Storage: -20° ~ 60°C                                                                                                                                                                                                                                                                                                                                                                                                                                                                                                                                                                                     |
| MAXIMUM HUMIDITY | 90%                                                                                                                                                                                                                                                                                                                                                                                                                                                                                                                                                                                                                                |
| POWER SUPPLY     | 230/115 V AC 50-60Hz  Power consumption: 490 W  AC fuse 230 V 6 A / 115 V 12 A                                                                                                                                                                                                                                                                                                                                                                                                                                                                                                                                                     |
| DIMENSIONS       | 430 x 89 x 320 mm depth. 2 U 19" rack                                                                                                                                                                                                                                                                                                                                                                                                                                                                                                                                                                                              |
| WEIGHT           | 9.8 kg                                                                                                                                                                                                                                                                                                                                                                                                                                                                                                                                                                                                                             |
| ACCESSORIES      | FM antenna Power cable Rack mounts                                                                                                                                                                                                                                                                                                                                                                                                                                                                                                                                                                                                 |