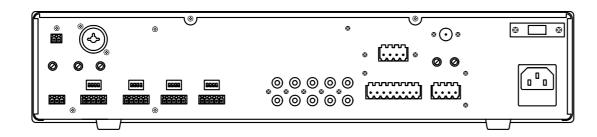

+ Info:

https://fonestar.com/MAX-240Z

Poligono Trascueto. 39600 Revilla de Camargo. Cantabria (España)

| INPUTS           | CH 1 mic/line balanced with 48V phantom. Combo connector (XLR + 6.3mm) and euroblock. Contact closure ring tones.  CH 2, 3 and 4 microphone/line balanced with Phantom 48V. Euroblock connector.  Contact closure ring tones.  Mic signal level: 5.6 mV RMS (-45 dBV) / 600 Ohm.  Line signal level: 250 mV RMS (-12 dBV) / 100k Ohm.  3 AUX. 2 x RCA connector. Signal level 316 mV RMS (-10 dBV) / 47,000 Ohm.  1 emergency. Euroblock connector. Signal level: line 326 mV RMS (-10 dBV) or 100 V line.  Mute (Emergency Priority) by contact closure. Euroblock connector.  1 Amp-in. RCA connector. signal level 1.2 V RMS (+ 1.5 dBV). |
|------------------|----------------------------------------------------------------------------------------------------------------------------------------------------------------------------------------------------------------------------------------------------------------------------------------------------------------------------------------------------------------------------------------------------------------------------------------------------------------------------------------------------------------------------------------------------------------------------------------------------------------------------------------------|
| OUTPUTS          | 1 REC. 2 x RCA connector. Signal level 316 mV RMS (-10 dBV). Pre-master. 1 Pre-out. RCA connector. Signal level 1.2 V RMS (+1.5 dBV). 100 V, 70 V or 4 Ohm speaker output, or 4 zones of 100 V speakers with volume selector 7 positions and OFF. Euroblock connector. 1 attenuator priority, 24 V 100 mA and contact closure. Euroblock connector.                                                                                                                                                                                                                                                                                          |
| IMPEDANCE        | 4 Ohm, línea 100 V (42 Ohm) and 70 V (20 Ohm), euroblock                                                                                                                                                                                                                                                                                                                                                                                                                                                                                                                                                                                     |
| FUNCTIONS        | Input priority (Voice over VOX inputs):  100 V Emergency input with highest priority, attenuates all other inputs.  Mute by contact closure, attenuates all inputs except the 100 V Emergency input.  Channel 1 with priority over all other inputs, level selectable.  Channel 2, 3 and 4 with priority over auxiliary and player inputs, level selectable Ring tones (chime): on microphone inputs, by contact closure.  Other functions:  Power ring light, AUX input, zone and player indicators. Power on, signal, clip, priority activation and protection.  Induction cooling, fanless. Silent and maintenance-free                   |
| PLAYER           | USB/FM player for background music playback Autoplay, playback starts automatically when power is switched on Memory of last selected mode Play mode memory (random, repeat)                                                                                                                                                                                                                                                                                                                                                                                                                                                                 |
| CONTROLS         | Microphone volume  Master volume  Aux or player input selector  Zones with power on and 7 volume positions  Tone: bass and treble (+/- 10 dB 100 Hz and 10k Hz)  Mic/line/phantom selector, ring tones and priority  Ring tone level (chime)  Priority activation signal level (VOX)                                                                                                                                                                                                                                                                                                                                                         |
| TEMPERATURE      | Operation: -10° ~ 40°C<br>Storage: -20° ~ 60°C                                                                                                                                                                                                                                                                                                                                                                                                                                                                                                                                                                                               |
| MAXIMUM HUMIDITY | 90%                                                                                                                                                                                                                                                                                                                                                                                                                                                                                                                                                                                                                                          |
| POWER SUPPLY     | 230/115 V AC 50-60Hz<br>Power consumption: 345 W<br>AC fuse 230 V 4 A / 115 V 8 A                                                                                                                                                                                                                                                                                                                                                                                                                                                                                                                                                            |
| DIMENSIONS       | 430 x 89 x 320 mm depth. 2 U 19" rack                                                                                                                                                                                                                                                                                                                                                                                                                                                                                                                                                                                                        |
| WEIGHT           | 8.5 kg                                                                                                                                                                                                                                                                                                                                                                                                                                                                                                                                                                                                                                       |
| ACCESSORIES      | FM Antenna<br>Power cable<br>Rack mounts                                                                                                                                                                                                                                                                                                                                                                                                                                                                                                                                                                                                     |