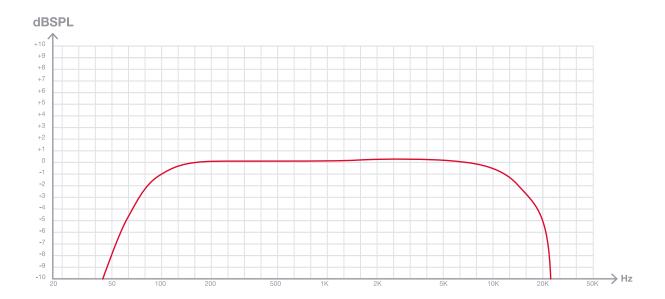

|
| ACCESSORIES      | FM Antenna<br>Power cable<br>Rack mounts                                                                                                                                                                                                                                                                                                                                                                                                                                                                                                                                                                                                     |



+ Info:

https://fonestar.com/MAX-240Z

### **FONESTAR**

# • SPL vs Frequency





+ Info https://fonestar.com/MAX-240Z

# Block diagram





https://fonestar.com/MAX-240Z