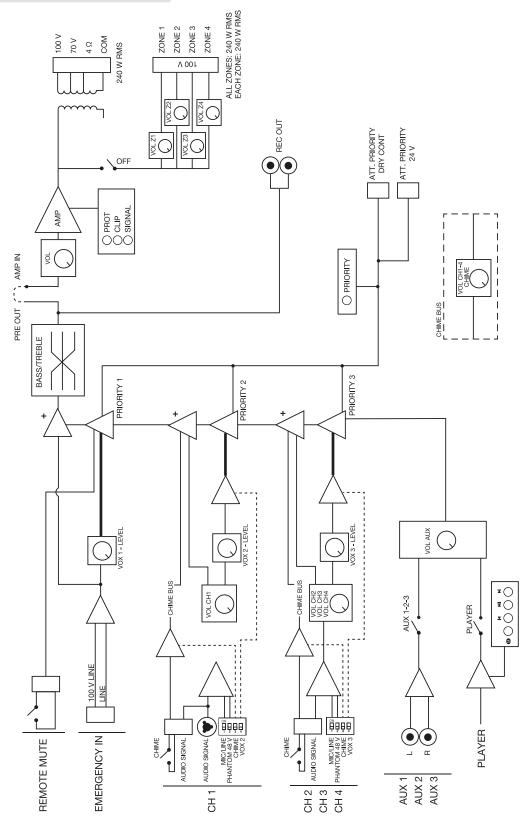

|
| ACCESSORIES      | FM Antenna<br>Power cable<br>Rack mounts                                                                                                                                                                                                                                                                                                                                                                                                                                                                                                                                                                                                     |



+ Info:

https://fonestar.com/MAX-240Z

### **FONESTAR**

# • SPL vs Frequency





+ Info https://fonestar.com/MAX-240Z

# Block diagram





https://fonestar.com/MAX-240Z