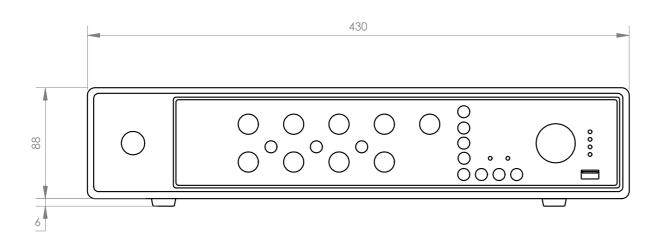

+ Info:

https://fonestar.com/MAX-240Z

Poligono Trascueto. 39600 Revilla de Camargo. Cantabria (España)

| INPUTS           | CH 1 mic/line balanced with 48V phantom. Combo connector (XLR + 6.3mm) and euroblock. Contact closure ring tones.  CH 2, 3 and 4 microphone/line balanced with Phantom 48V. Euroblock connector.  Contact closure ring tones.  Mic signal level: 5.6 mV RMS (-45 dBV) / 600 Ohm.  Line signal level: 250 mV RMS (-12 dBV) / 100k Ohm.  3 AUX. 2 x RCA connector. Signal level 316 mV RMS (-10 dBV) / 47,000 Ohm.  1 emergency. Euroblock connector. Signal level: line 326 mV RMS (-10 dBV) or 100 V line.  Mute (Emergency Priority) by contact closure. Euroblock connector.  1 Amp-in. RCA connector. signal level 1.2 V RMS (+ 1.5 dBV). |
|------------------|----------------------------------------------------------------------------------------------------------------------------------------------------------------------------------------------------------------------------------------------------------------------------------------------------------------------------------------------------------------------------------------------------------------------------------------------------------------------------------------------------------------------------------------------------------------------------------------------------------------------------------------------|
| OUTPUTS          | 1 REC. 2 x RCA connector. Signal level 316 mV RMS (-10 dBV). Pre-master. 1 Pre-out. RCA connector. Signal level 1.2 V RMS (+1.5 dBV). 100 V, 70 V or 4 Ohm speaker output, or 4 zones of 100 V speakers with volume selector 7 positions and OFF. Euroblock connector. 1 attenuator priority, 24 V 100 mA and contact closure. Euroblock connector.                                                                                                                                                                                                                                                                                          |
| IMPEDANCE        | 4 Ohm, línea 100 V (42 Ohm) and 70 V (20 Ohm), euroblock                                                                                                                                                                                                                                                                                                                                                                                                                                                                                                                                                                                     |
| FUNCTIONS        | Input priority (Voice over VOX inputs):  100 V Emergency input with highest priority, attenuates all other inputs.  Mute by contact closure, attenuates all inputs except the 100 V Emergency input.  Channel 1 with priority over all other inputs, level selectable.  Channel 2, 3 and 4 with priority over auxiliary and player inputs, level selectable Ring tones (chime): on microphone inputs, by contact closure.  Other functions:  Power ring light, AUX input, zone and player indicators. Power on, signal, clip, priority activation and protection.  Induction cooling, fanless. Silent and maintenance-free                   |
| PLAYER           | USB/FM player for background music playback Autoplay, playback starts automatically when power is switched on Memory of last selected mode Play mode memory (random, repeat)                                                                                                                                                                                                                                                                                                                                                                                                                                                                 |
| CONTROLS         | Microphone volume  Master volume  Aux or player input selector  Zones with power on and 7 volume positions  Tone: bass and treble (+/- 10 dB 100 Hz and 10k Hz)  Mic/line/phantom selector, ring tones and priority  Ring tone level (chime)  Priority activation signal level (VOX)                                                                                                                                                                                                                                                                                                                                                         |
| TEMPERATURE      | Operation: -10° ~ 40°C<br>Storage: -20° ~ 60°C                                                                                                                                                                                                                                                                                                                                                                                                                                                                                                                                                                                               |
| MAXIMUM HUMIDITY | 90%                                                                                                                                                                                                                                                                                                                                                                                                                                                                                                                                                                                                                                          |
| POWER SUPPLY     | 230/115 V AC 50-60Hz<br>Power consumption: 345 W<br>AC fuse 230 V 4 A / 115 V 8 A                                                                                                                                                                                                                                                                                                                                                                                                                                                                                                                                                            |
| DIMENSIONS       | 430 x 89 x 320 mm depth. 2 U 19" rack                                                                                                                                                                                                                                                                                                                                                                                                                                                                                                                                                                                                        |
| WEIGHT           | 8.5 kg                                                                                                                                                                                                                                                                                                                                                                                                                                                                                                                                                                                                                                       |
| ACCESSORIES      | FM Antenna<br>Power cable<br>Rack mounts                                                                                                                                                                                                                                                                                                                                                                                                                                                                                                                                                                                                     |