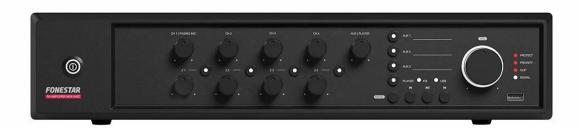

## **MAX-240Z**

PA MULTI-ZONE AMPLIFIER

Class D amplifier and SMPS switched power supply

Speaker output zones with volume control

USB/FM player

Emergency and mute input for connection to alarm and evacuation systems

#### **DESCRIPTION**

PA amplifier with USB/FM player and speaker zone selector. Designed by Fonestar, unique, elegant and innovative.It uses a current class D amplifier of high efficiency and reliability to offer the best sound performance. Achieves the sound coverage of any space for long periods of time. The output zones allow different volume levels to be selected, customising the sound of each zone. The best solution for PA and background music installations with a large number of 100 V line loudspeakers. It also has a low impedance output for transformerless loudspeakers. It incorporates a player as a source of background music. The microphone inputs allow for announcements with ring tones. They have priority attenuating auxiliary inputs and activate the attenuator priority (24V). Euroblock connectors with secure, long-lasting and low-maintenance connection. The amplifier offers user-friendly operation. It can be used as a desktop or rack-mounted amplifier. Perfect for PA and piped music systems with 100 V or low impedance line loudspeakers. In commercial premises, educational centres, monuments, exhibitions, bars, restaurants, etc.

#### **TECHNICAL CHARACTERISTICS**

| FEATURES    | Class D PA amplifier and SMPS switch-mode power supply.  USB/FM player.  Microphone inputs with mix, gain and priority level control.  Ring tone generator (Chime).  3 auxiliary inputs.  Emergency and mute input for connection to alarm and evacuation systems.  24 V attenuator priority.  Tone controls.  100 V, 70 V and 4 Ohm outputs.  4 output zones with volume control and Off. |
|-------------|--------------------------------------------------------------------------------------------------------------------------------------------------------------------------------------------------------------------------------------------------------------------------------------------------------------------------------------------------------------------------------------------|
| POWER       | 240 W RMS                                                                                                                                                                                                                                                                                                                                                                                  |
| RESPONSE    | 45-22,000 Hz (-10 dB)                                                                                                                                                                                                                                                                                                                                                                      |
| DISTORTION  | THD+N: <0.5% at 1 kHz                                                                                                                                                                                                                                                                                                                                                                      |
| S/N RATIO   | Mic >75 dB, Line >83 dB, Aux >81 dB                                                                                                                                                                                                                                                                                                                                                        |
| PROTECTIONS | Soft start, overcurrent, overload, temperature and short circuit                                                                                                                                                                                                                                                                                                                           |

+ Info:

https://fonestar.com/MAX-240Z

Poligono Trascueto. 39600 Revilla de Camargo. Cantabria (España)

| INPUTS           | CH 1 mic/line balanced with 48V phantom. Combo connector (XLR + 6.3mm) and euroblock. Contact closure ring tones.  CH 2, 3 and 4 microphone/line balanced with Phantom 48V. Euroblock connector.  Contact closure ring tones.  Mic signal level: 5.6 mV RMS (-45 dBV) / 600 Ohm.  Line signal level: 250 mV RMS (-12 dBV) / 100k Ohm.  3 AUX. 2 x RCA connector. Signal level 316 mV RMS (-10 dBV) / 47,000 Ohm.  1 emergency. Euroblock connector. Signal level: line 326 mV RMS (-10 dBV) or 100 V line.  Mute (Emergency Priority) by contact closure. Euroblock connector.  1 Amp-in. RCA connector. signal level 1.2 V RMS (+ 1.5 dBV). |
|------------------|----------------------------------------------------------------------------------------------------------------------------------------------------------------------------------------------------------------------------------------------------------------------------------------------------------------------------------------------------------------------------------------------------------------------------------------------------------------------------------------------------------------------------------------------------------------------------------------------------------------------------------------------|
| OUTPUTS          | 1 REC. 2 x RCA connector. Signal level 316 mV RMS (-10 dBV). Pre-master. 1 Pre-out. RCA connector. Signal level 1.2 V RMS (+1.5 dBV). 100 V, 70 V or 4 Ohm speaker output, or 4 zones of 100 V speakers with volume selector 7 positions and OFF. Euroblock connector. 1 attenuator priority, 24 V 100 mA and contact closure. Euroblock connector.                                                                                                                                                                                                                                                                                          |
| IMPEDANCE        | 4 Ohm, línea 100 V (42 Ohm) and 70 V (20 Ohm), euroblock                                                                                                                                                                                                                                                                                                                                                                                                                                                                                                                                                                                     |
| FUNCTIONS        | Input priority (Voice over VOX inputs):  100 V Emergency input with highest priority, attenuates all other inputs.  Mute by contact closure, attenuates all inputs except the 100 V Emergency input.  Channel 1 with priority over all other inputs, level selectable.  Channel 2, 3 and 4 with priority over auxiliary and player inputs, level selectable Ring tones (chime): on microphone inputs, by contact closure.  Other functions:  Power ring light, AUX input, zone and player indicators. Power on, signal, clip, priority activation and protection.  Induction cooling, fanless. Silent and maintenance-free                   |
| PLAYER           | USB/FM player for background music playback Autoplay, playback starts automatically when power is switched on Memory of last selected mode Play mode memory (random, repeat)                                                                                                                                                                                                                                                                                                                                                                                                                                                                 |
| CONTROLS         | Microphone volume  Master volume  Aux or player input selector  Zones with power on and 7 volume positions  Tone: bass and treble (+/- 10 dB 100 Hz and 10k Hz)  Mic/line/phantom selector, ring tones and priority  Ring tone level (chime)  Priority activation signal level (VOX)                                                                                                                                                                                                                                                                                                                                                         |
| TEMPERATURE      | Operation: -10° ~ 40°C<br>Storage: -20° ~ 60°C                                                                                                                                                                                                                                                                                                                                                                                                                                                                                                                                                                                               |
| MAXIMUM HUMIDITY | 90%                                                                                                                                                                                                                                                                                                                                                                                                                                                                                                                                                                                                                                          |
| POWER SUPPLY     | 230/115 V AC 50-60Hz<br>Power consumption: 345 W<br>AC fuse 230 V 4 A / 115 V 8 A                                                                                                                                                                                                                                                                                                                                                                                                                                                                                                                                                            |
| DIMENSIONS       | 430 x 89 x 320 mm depth. 2 U 19" rack                                                                                                                                                                                                                                                                                                                                                                                                                                                                                                                                                                                                        |
| WEIGHT           | 8.5 kg                                                                                                                                                                                                                                                                                                                                                                                                                                                                                                                                                                                                                                       |
| ACCESSORIES      | FM Antenna<br>Power cable<br>Rack mounts                                                                                                                                                                                                                                                                                                                                                                                                                                                                                                                                                                                                     |