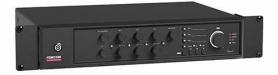

## **MAX-240Z**

PA MULTI-ZONE AMPLIFIER

Class D amplifier and SMPS switched power supply

Speaker output zones with volume control

USB/FM player

Emergency and mute input for connection to alarm and evacuation systems

#### **DESCRIPTION**

PA amplifier with USB/FM player and speaker zone selector. Designed by Fonestar, unique, elegant and innovative.It uses a current class D amplifier of high efficiency and reliability to offer the best sound performance. Achieves the sound coverage of any space for long periods of time. The output zones allow different volume levels to be selected, customising the sound of each zone. The best solution for PA and background music installations with a large number of 100 V line loudspeakers. It also has a low impedance output for transformerless loudspeakers. It incorporates a player as a source of background music. The microphone inputs allow for announcements with ring tones. They have priority attenuating auxiliary inputs and activate the attenuator priority (24V). Euroblock connectors with secure, long-lasting and low-maintenance connection. The amplifier offers user-friendly operation. It can be used as a desktop or rack-mounted amplifier. Perfect for PA and piped music systems with 100 V or low impedance line loudspeakers. In commercial premises, educational centres, monuments, exhibitions, bars, restaurants, etc.

#### **TECHNICAL CHARACTERISTICS**

| FEATURES    | Class D PA amplifier and SMPS switch-mode power supply.  USB/FM player.  Microphone inputs with mix, gain and priority level control.  Ring tone generator (Chime).  3 auxiliary inputs.  Emergency and mute input for connection to alarm and evacuation systems.  24 V attenuator priority.  Tone controls.  100 V, 70 V and 4 Ohm outputs.  4 output zones with volume control and Off. |
|-------------|--------------------------------------------------------------------------------------------------------------------------------------------------------------------------------------------------------------------------------------------------------------------------------------------------------------------------------------------------------------------------------------------|
| POWER       | 240 W RMS                                                                                                                                                                                                                                                                                                                                                                                  |
| RESPONSE    | 45-22,000 Hz (-10 dB)                                                                                                                                                                                                                                                                                                                                                                      |
| DISTORTION  | THD+N: <0.5% at 1 kHz                                                                                                                                                                                                                                                                                                                                                                      |
| S/N RATIO   | Mic >75 dB, Line >83 dB, Aux >81 dB                                                                                                                                                                                                                                                                                                                                                        |
| PROTECTIONS | Soft start, overcurrent, overload, temperature and short circuit                                                                                                                                                                                                                                                                                                                           |

+ Info:

https://fonestar.com/MAX-240Z

Poligono Trascueto. 39600 Revilla de Camargo. Cantabria (España)

| INPUTS           | CH 1 mic/line balanced with 48V phantom. Combo connector (XLR + 6.3mm) and euroblock. Contact closure ring tones.  CH 2, 3 and 4 microphone/line balanced with Phantom 48V. Euroblock connector.  Contact closure ring tones.  Mic signal level: 5.6 mV RMS (-45 dBV) / 600 Ohm.  Line signal level: 250 mV RMS (-12 dBV) / 100k Ohm.  3 AUX. 2 x RCA connector. Signal level 316 mV RMS (-10 dBV) / 47,000 Ohm.  1 emergency. Euroblock connector. Signal level: line 326 mV RMS (-10 dBV) or 100 V line.  Mute (Emergency Priority) by contact closure. Euroblock connector.  1 Amp-in. RCA connector. signal level 1.2 V RMS (+ 1.5 dBV). |
|------------------|----------------------------------------------------------------------------------------------------------------------------------------------------------------------------------------------------------------------------------------------------------------------------------------------------------------------------------------------------------------------------------------------------------------------------------------------------------------------------------------------------------------------------------------------------------------------------------------------------------------------------------------------|
| OUTPUTS          | 1 REC. 2 x RCA connector. Signal level 316 mV RMS (-10 dBV). Pre-master. 1 Pre-out. RCA connector. Signal level 1.2 V RMS (+1.5 dBV). 100 V, 70 V or 4 Ohm speaker output, or 4 zones of 100 V speakers with volume selector 7 positions and OFF. Euroblock connector. 1 attenuator priority, 24 V 100 mA and contact closure. Euroblock connector.                                                                                                                                                                                                                                                                                          |
| IMPEDANCE        | 4 Ohm, línea 100 V (42 Ohm) and 70 V (20 Ohm), euroblock                                                                                                                                                                                                                                                                                                                                                                                                                                                                                                                                                                                     |
| FUNCTIONS        | Input priority (Voice over VOX inputs):  100 V Emergency input with highest priority, attenuates all other inputs.  Mute by contact closure, attenuates all inputs except the 100 V Emergency input.  Channel 1 with priority over all other inputs, level selectable.  Channel 2, 3 and 4 with priority over auxiliary and player inputs, level selectable Ring tones (chime): on microphone inputs, by contact closure.  Other functions:  Power ring light, AUX input, zone and player indicators. Power on, signal, clip, priority activation and protection.  Induction cooling, fanless. Silent and maintenance-free                   |
| PLAYER           | USB/FM player for background music playback Autoplay, playback starts automatically when power is switched on Memory of last selected mode Play mode memory (random, repeat)                                                                                                                                                                                                                                                                                                                                                                                                                                                                 |
| CONTROLS         | Microphone volume  Master volume  Aux or player input selector  Zones with power on and 7 volume positions  Tone: bass and treble (+/- 10 dB 100 Hz and 10k Hz)  Mic/line/phantom selector, ring tones and priority  Ring tone level (chime)  Priority activation signal level (VOX)                                                                                                                                                                                                                                                                                                                                                         |
| TEMPERATURE      | Operation: -10° ~ 40°C<br>Storage: -20° ~ 60°C                                                                                                                                                                                                                                                                                                                                                                                                                                                                                                                                                                                               |
| MAXIMUM HUMIDITY | 90%                                                                                                                                                                                                                                                                                                                                                                                                                                                                                                                                                                                                                                          |
| POWER SUPPLY     | 230/115 V AC 50-60Hz<br>Power consumption: 345 W<br>AC fuse 230 V 4 A / 115 V 8 A                                                                                                                                                                                                                                                                                                                                                                                                                                                                                                                                                            |
| DIMENSIONS       | 430 x 89 x 320 mm depth. 2 U 19" rack                                                                                                                                                                                                                                                                                                                                                                                                                                                                                                                                                                                                        |
| WEIGHT           | 8.5 kg                                                                                                                                                                                                                                                                                                                                                                                                                                                                                                                                                                                                                                       |
| ACCESSORIES      | FM Antenna<br>Power cable<br>Rack mounts                                                                                                                                                                                                                                                                                                                                                                                                                                                                                                                                                                                                     |