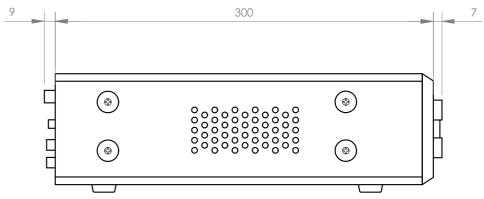

+ Info:

https://fonestar.com/MAX-240Z

Poligono Trascueto. 39600 Revilla de Camargo. Cantabria (España)

| INPUTS           | CH 1 mic/line balanced with 48V phantom. Combo connector (XLR + 6.3mm) and euroblock. Contact closure ring tones.  CH 2, 3 and 4 microphone/line balanced with Phantom 48V. Euroblock connector.  Contact closure ring tones.  Mic signal level: 5.6 mV RMS (-45 dBV) / 600 Ohm.  Line signal level: 250 mV RMS (-12 dBV) / 100k Ohm.  3 AUX. 2 x RCA connector. Signal level 316 mV RMS (-10 dBV) / 47,000 Ohm.  1 emergency. Euroblock connector. Signal level: line 326 mV RMS (-10 dBV) or 100 V line.  Mute (Emergency Priority) by contact closure. Euroblock connector.  1 Amp-in. RCA connector. signal level 1.2 V RMS (+ 1.5 dBV). |
|------------------|----------------------------------------------------------------------------------------------------------------------------------------------------------------------------------------------------------------------------------------------------------------------------------------------------------------------------------------------------------------------------------------------------------------------------------------------------------------------------------------------------------------------------------------------------------------------------------------------------------------------------------------------|
| OUTPUTS          | 1 REC. 2 x RCA connector. Signal level 316 mV RMS (-10 dBV). Pre-master. 1 Pre-out. RCA connector. Signal level 1.2 V RMS (+1.5 dBV). 100 V, 70 V or 4 Ohm speaker output, or 4 zones of 100 V speakers with volume selector 7 positions and OFF. Euroblock connector. 1 attenuator priority, 24 V 100 mA and contact closure. Euroblock connector.                                                                                                                                                                                                                                                                                          |
| IMPEDANCE        | 4 Ohm, línea 100 V (42 Ohm) and 70 V (20 Ohm), euroblock                                                                                                                                                                                                                                                                                                                                                                                                                                                                                                                                                                                     |
| FUNCTIONS        | Input priority (Voice over VOX inputs):  100 V Emergency input with highest priority, attenuates all other inputs.  Mute by contact closure, attenuates all inputs except the 100 V Emergency input.  Channel 1 with priority over all other inputs, level selectable.  Channel 2, 3 and 4 with priority over auxiliary and player inputs, level selectable Ring tones (chime): on microphone inputs, by contact closure.  Other functions:  Power ring light, AUX input, zone and player indicators. Power on, signal, clip, priority activation and protection.  Induction cooling, fanless. Silent and maintenance-free                   |
| PLAYER           | USB/FM player for background music playback Autoplay, playback starts automatically when power is switched on Memory of last selected mode Play mode memory (random, repeat)                                                                                                                                                                                                                                                                                                                                                                                                                                                                 |
| CONTROLS         | Microphone volume  Master volume  Aux or player input selector  Zones with power on and 7 volume positions  Tone: bass and treble (+/- 10 dB 100 Hz and 10k Hz)  Mic/line/phantom selector, ring tones and priority  Ring tone level (chime)  Priority activation signal level (VOX)                                                                                                                                                                                                                                                                                                                                                         |
| TEMPERATURE      | Operation: -10° ~ 40°C<br>Storage: -20° ~ 60°C                                                                                                                                                                                                                                                                                                                                                                                                                                                                                                                                                                                               |
| MAXIMUM HUMIDITY | 90%                                                                                                                                                                                                                                                                                                                                                                                                                                                                                                                                                                                                                                          |
| POWER SUPPLY     | 230/115 V AC 50-60Hz<br>Power consumption: 345 W<br>AC fuse 230 V 4 A / 115 V 8 A                                                                                                                                                                                                                                                                                                                                                                                                                                                                                                                                                            |
| DIMENSIONS       | 430 x 89 x 320 mm depth. 2 U 19" rack                                                                                                                                                                                                                                                                                                                                                                                                                                                                                                                                                                                                        |
| WEIGHT           | 8.5 kg                                                                                                                                                                                                                                                                                                                                                                                                                                                                                                                                                                                                                                       |
| ACCESSORIES      | FM Antenna<br>Power cable<br>Rack mounts                                                                                                                                                                                                                                                                                                                                                                                                                                                                                                                                                                                                     |