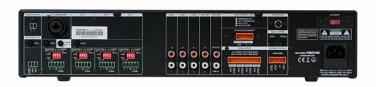

+ Info:

https://fonestar.com/MAX-240Z

Poligono Trascueto. 39600 Revilla de Camargo. Cantabria (España)

| INPUTS           | CH 1 mic/line balanced with 48V phantom. Combo connector (XLR + 6.3mm) and euroblock. Contact closure ring tones.  CH 2, 3 and 4 microphone/line balanced with Phantom 48V. Euroblock connector.  Contact closure ring tones.  Mic signal level: 5.6 mV RMS (-45 dBV) / 600 Ohm.  Line signal level: 250 mV RMS (-12 dBV) / 100k Ohm.  3 AUX. 2 x RCA connector. Signal level 316 mV RMS (-10 dBV) / 47,000 Ohm.  1 emergency. Euroblock connector. Signal level: line 326 mV RMS (-10 dBV) or 100 V line.  Mute (Emergency Priority) by contact closure. Euroblock connector.  1 Amp-in. RCA connector. signal level 1.2 V RMS (+ 1.5 dBV). |
|------------------|----------------------------------------------------------------------------------------------------------------------------------------------------------------------------------------------------------------------------------------------------------------------------------------------------------------------------------------------------------------------------------------------------------------------------------------------------------------------------------------------------------------------------------------------------------------------------------------------------------------------------------------------|
| OUTPUTS          | 1 REC. 2 x RCA connector. Signal level 316 mV RMS (-10 dBV). Pre-master. 1 Pre-out. RCA connector. Signal level 1.2 V RMS (+1.5 dBV). 100 V, 70 V or 4 Ohm speaker output, or 4 zones of 100 V speakers with volume selector 7 positions and OFF. Euroblock connector. 1 attenuator priority, 24 V 100 mA and contact closure. Euroblock connector.                                                                                                                                                                                                                                                                                          |
| IMPEDANCE        | 4 Ohm, línea 100 V (42 Ohm) and 70 V (20 Ohm), euroblock                                                                                                                                                                                                                                                                                                                                                                                                                                                                                                                                                                                     |
| FUNCTIONS        | Input priority (Voice over VOX inputs):  100 V Emergency input with highest priority, attenuates all other inputs.  Mute by contact closure, attenuates all inputs except the 100 V Emergency input.  Channel 1 with priority over all other inputs, level selectable.  Channel 2, 3 and 4 with priority over auxiliary and player inputs, level selectable Ring tones (chime): on microphone inputs, by contact closure.  Other functions:  Power ring light, AUX input, zone and player indicators. Power on, signal, clip, priority activation and protection.  Induction cooling, fanless. Silent and maintenance-free                   |
| PLAYER           | USB/FM player for background music playback Autoplay, playback starts automatically when power is switched on Memory of last selected mode Play mode memory (random, repeat)                                                                                                                                                                                                                                                                                                                                                                                                                                                                 |
| CONTROLS         | Microphone volume  Master volume  Aux or player input selector  Zones with power on and 7 volume positions  Tone: bass and treble (+/- 10 dB 100 Hz and 10k Hz)  Mic/line/phantom selector, ring tones and priority  Ring tone level (chime)  Priority activation signal level (VOX)                                                                                                                                                                                                                                                                                                                                                         |
| TEMPERATURE      | Operation: -10° ~ 40°C<br>Storage: -20° ~ 60°C                                                                                                                                                                                                                                                                                                                                                                                                                                                                                                                                                                                               |
| MAXIMUM HUMIDITY | 90%                                                                                                                                                                                                                                                                                                                                                                                                                                                                                                                                                                                                                                          |
| POWER SUPPLY     | 230/115 V AC 50-60Hz<br>Power consumption: 345 W<br>AC fuse 230 V 4 A / 115 V 8 A                                                                                                                                                                                                                                                                                                                                                                                                                                                                                                                                                            |
| DIMENSIONS       | 430 x 89 x 320 mm depth. 2 U 19" rack                                                                                                                                                                                                                                                                                                                                                                                                                                                                                                                                                                                                        |
| WEIGHT           | 8.5 kg                                                                                                                                                                                                                                                                                                                                                                                                                                                                                                                                                                                                                                       |
| ACCESSORIES      | FM Antenna<br>Power cable<br>Rack mounts                                                                                                                                                                                                                                                                                                                                                                                                                                                                                                                                                                                                     |