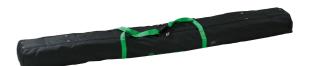

## **Product variant**

24611-000-00

| Dimensions         | 2,250 x 320 x 170 mm                                                                                                          |
|--------------------|-------------------------------------------------------------------------------------------------------------------------------|
| Fastener           | zip fastener                                                                                                                  |
| Handle or carrying | <b>y tyþe</b> ndle                                                                                                            |
| Material           | nylon                                                                                                                         |
| Special features   | to store and transport two lighting/speaker stands; two inside compartments; snap fasteners adjust the sizes, 2250 or 1750 mm |
| Weight             | 1.13 kg                                                                                                                       |
|                    |                                                                                                                               |

To store and transport two lighting/speaker stands 246/1. Sturdy nylon fabric, water-resistant. Two inside compartments and two parallel zip closures with large carrying straps. Black with green K&M logo.