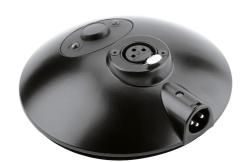

## **Product variant**

29377-000-55 - black

| Base diameter               | 130 mm                           |
|-----------------------------|----------------------------------|
| Control element             | push-button (push-to-talk)       |
| Female connector microphone | for3-pin XLR-jack                |
| Height                      | 35 mm                            |
| Material                    | zinc die-cast                    |
| Pilot light                 | voltage and mic on/off           |
| Plug connection n           | nix <b>⊛</b> -pin XLR-plug       |
| Special features            | crackle-free switching;<br>wired |
| Туре                        | black                            |
| Weight                      | 0.48 kg                          |
|                             |                                  |

Beautifully designed, compact, zinc die-cast base. 3-pin XLR connections (male/female), completely mounted, crackle-free switching, with phantom powering-pilot light, with pushbutton "push-to-talk" (black). Two diodes indicate the operating state (voltage / microphone ON/OFF).