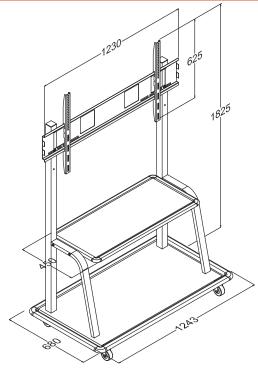

erial Finish          | Powder coated black                            |
| Recommended Screen Size  | 55"-100"                                       |
| Weight Capacity          | 140kg/308lbs                                   |
| Compatible VESA Patterns | 600x400mm, 800x400mm,<br>800x600mm, 1000x600mm |
| Maximum VESA Pattern     | 1000x600mm                                     |
| Maximum Hole Pattern     | 1170x625mm                                     |
| Tilt                     | 0°                                             |
| Swivel                   | 0°                                             |
| Level Adjustment         | 0°                                             |
| Rotation                 | 0°                                             |

**Technical Drawing**