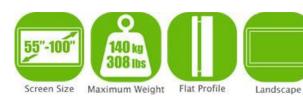

## **Features**

- · Designed for commercial use
- · Suitable for most 55"-100" screens
- · Maximum VESA pattern: 1000x600mm
- · Maximum hole pattern: 1170x625mm
- · Maximum weight capacity: 140kg/308lbs
- · Total height: 1875mm
- Integrated AV shelf for convenient connect to screen
- · Castors with brakes for increased stability
- · Powder coated black finish

## **Specifications**

| Manual Toma              | Flace Teallan with Chalf                       |
|--------------------------|------------------------------------------------|
| Mount Type               | Floor Trolley with Shelf                       |
| Mounting Pattern         | Universal                                      |
| Material                 | Steel                                          |
| Material Finish          | Powder coated black                            |
| Recommended Screen Size  | 55"-100"                                       |
| Weight Capacity          | 140kg/308lbs                                   |
| Compatible VESA Patterns | 600x400mm, 800x400mm,<br>800x600mm, 1000x600mm |
| Maximum VESA Pattern     | 1000x600mm                                     |
| Maximum Hole Pattern     | 1170x625mm                                     |
| Tilt                     | 0°                                             |
| Swivel                   | 0°                                             |
| Level Adjustment         | 0°                                             |
| Rotation                 | 0°                                             |