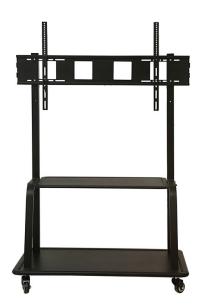

## Floor Trolley with Shelf (55"-100") - AS1007

## **Features**

- · Designed for commercial use
- · Suitable for most 55"-100" screens
- · Maximum VESA pattern: 1000x600mm
- · Maximum hole pattern: 1170x625mm
- · Maximum weight capacity: 140kg/308lbs
- · Total height: 1875mm
- Integrated AV shelf for convenient connect to screen
- · Castors with brakes for increased stability
- · Powder coated black finish