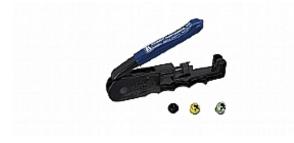

## TL-LCT

Compression Tool for All Kramer Bulk Cables

The Linear Compression Tool is designed for the professional installer and features the most rugged design in the industry. The solid-steel tool is virtually unbreakable.

## FEATURES

- Old Model # LINEAR-COMPRESSION-TOOL
- Connector Types BNC, RCA and F radial connectors (to fit mini coax 22/26AWG, RG-59 and RG-6 cables).
- Effortless One Step Operation.
- Convenient Size Fits in the palm of your hand.
- No Adjustments Required.
- Solid-Steel Construction.
- Self-Adjusting Design.
- Tool Comes With 3 Insert Tips Gold & silver for RCA, and black for the new right angle compression connectors.