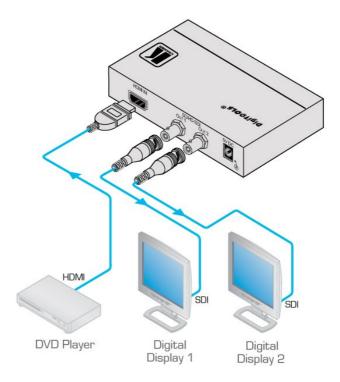

# FC-113

HDMI to 3G HD-SDI Format Converter

| HDMI | 3G HD-SDI - BNC

The FC-113 is a high-performance format converter for HDMI signals. It converts an HDMI input signal to two identical SDI video signals with embedded audio. The FC-113-MD is certified for medical applications

#### TECHNICAL SPECIFICATIONS

| INPUT:                   | 1 HDMI connector                                                                              |
|--------------------------|-----------------------------------------------------------------------------------------------|
| OUTPUTS:                 | 2 SD/HD/3G HDSDI on BNC connectors                                                            |
| MAX. DATA RATE:          | Up to 3Gbps                                                                                   |
| STANDARD<br>COMPLIANCE:  | HDMI                                                                                          |
| INPUT FORMATS:           | 525i, 625i; 1080p @23.98/24/25/29.97/30/50/59.94/60; 1080i @50/59.94/60; 720p<br>@50/59.94/60 |
| INDICATOR LEDS:          | SD/HD, OUT, ON                                                                                |
| POWER<br>CONSUMPTION:    | 5V DC, 470mA                                                                                  |
| INCLUDED<br>ACCESSORIES: | Power supply                                                                                  |
| OPTIONS:                 | RK3T 19" rack adapter                                                                         |
| PRODUCT<br>DIMENSION:    | 12.00cm x 7.15cm x 2.44cm (4.72" x 2.81" x 0.96" ) W, D, H                                    |
| PRODUCT WEIGHT:          | 0.0kg (0.0lbs) approx                                                                         |
| SHIPING<br>DIMENSION:    | 23.20cm x 12.00cm x 8.90cm (9.13" x 4.72" x 3.50" ) W, D, H                                   |
| SHIPING WEIGHT:          | 0.7kg (1.5lbs) approx                                                                         |
|                          |                                                                                               |