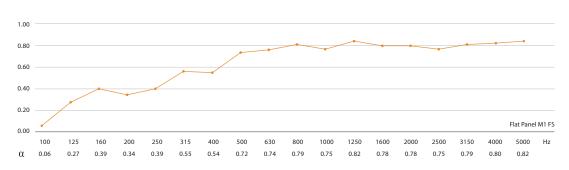

## PERFORMANCE

It is designed to perform mainly on medium and high frequencies, providing a cost-effective solution for ceilings and walls. Its M1 (European) fire rated foam makes it highly suitable for use in a variety of public spaces.