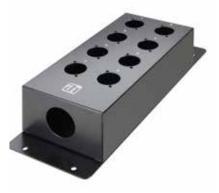

### 87251

8-CHANNEL STAGE BOX EMPTY

#### SPECIFICATIONS

| Product type  | Cable Accessories            |
|---------------|------------------------------|
| Туре          | Stage Boxes                  |
| Channels      | 8                            |
| Material      | steel                        |
| Surface       | powder coated                |
| Colour        | Black                        |
| Configuration | 8 x Type D                   |
| Outflow       | Hole 22 mm for PG16 fittings |
| Width         | 211 mm                       |
| Height        | 60 mm                        |
| Depth         | 101 mm                       |
| Depth         | 10111111                     |