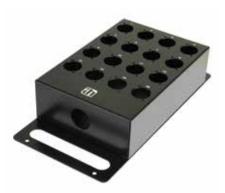

## 87254

CABLE DRUM BLACK

#### SPECIFICATIONS

| Product type  | Cable Accessories            |
|---------------|------------------------------|
| Туре          | Stage Boxes                  |
| Channels      | 16                           |
| Material      | steel                        |
| Surface       | powder coated                |
| Colour        | Black                        |
| Configuration | 16 x Type D                  |
| Outflow       | Hole 29 mm for PG21 fittings |
| Width         | 211 mm                       |
| Height        | 60 mm                        |
| Depth         | 145 mm                       |