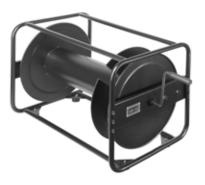

# **CABLE DRUM & STAGE BOX**

CABLE DRUM BLACK

#### SPECIFICATIONS

| Product type:                | Cable drum      |   |
|------------------------------|-----------------|---|
| Frame material:              | steel           |   |
| Frame surface:               | powder coated   |   |
| Frame colour:                | black           |   |
| Castor Wheels:               | no              |   |
| Drum material:               | steel           | ļ |
| Drum surface:                | powder coated   |   |
| Drann Sanace.                | powder couled   |   |
| Drum colour:                 | black           |   |
|                              | 1               |   |
| Drum colour:                 | black           |   |
| Drum colour:<br>Ø drum core: | black<br>150 mm |   |

| Removable crank:        | yes               |
|-------------------------|-------------------|
| Total dimensions        |                   |
| Width:                  | 680 mm            |
| Height:                 | 460 mm            |
| Depth:                  | 450 mm            |
| Additional information: | with divided drum |