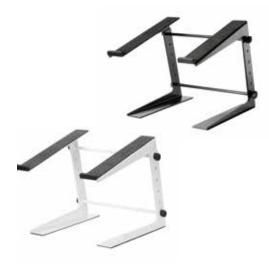

# **SLT001E / W**

#### LAPTOP STAND

This tabletop stand is ideal to place your laptop, CD player or lighting controller into a convenient operating position. It holds equipment with a width of 22.5 cm or greater and is easily height adjustable from 17 to 34 cm. The stand is made of steel with a powder coat finish and fully collapsible for space-saving transport.

#### SPECIFICATIONS

| JI LEII ICATIONS |               |
|------------------|---------------|
| Product type     | Laptop Stand  |
| Material         | steel         |
| Surface          | powder coated |
| Colour           | black / white |
| Depth            | 250 mm        |
| Max. width       | 225 mm        |
| Min. height      | 170 mm        |
| Max. height      | 340 mm        |