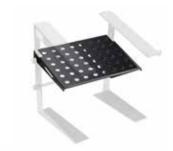

# SLT001TRAY

STORAGE TRAY FOR LAPTOP STANDS SLT001 / SLT001E

## SPECIFICATIONS

| Product type       | Accessory shelf         |
|--------------------|-------------------------|
| Material           | steel                   |
| Colour             | black                   |
| Material thickness | 2                       |
| Width              | adjustable 237 - 300 mm |
|                    |                         |