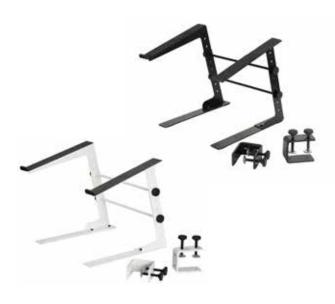

# SLT001 / W

LAPTOP STAND WITH CLAMP

Thanks to its adjustable height & width the Adam Hall Laptop Stand offers every DJ flexibility to the fullest!

## SPECIFICATIONS

| Product type           | Laptop Stand                                                             |
|------------------------|--------------------------------------------------------------------------|
| Material               | steel                                                                    |
| Surface                | powder coated                                                            |
| Colour                 | black / white                                                            |
| Depth                  | 250 mm                                                                   |
| Min. width             | 235 mm                                                                   |
| Max. width             | 290 mm                                                                   |
| Min. height            | 165 mm                                                                   |
| Max. height            | 280 mm                                                                   |
| Additional information | with screw clamps for fastening to hori-<br>zontal and vertical surfaces |