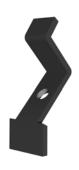

## **MASK2CMT-BL**

Ceiling mounting tool for MASK2-BL

The MASK2CMT bracket combined with the MASK2 bracket makes it possible to install the MASK2 loudspeaker on the ceiling.

This small metal extension piece can be installed upon the existing MASK2 wall mount.

The additional piece is an extension on the original bracket to allow ceiling mounting. A lot more inclination of your MASK2 speaker mounted on the ceiling will be possible with the MASK2CMT!