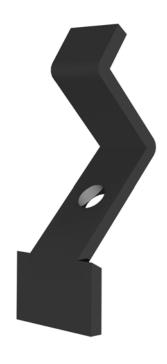

## **MASK2CMT-BL**

Ceiling mounting tool for MASK2-BL

The MASK2CMT bracket combined with the MASK2 bracket makes it possible to install the MASK2 loudspeaker on the ceiling.

This small metal extension piece can be installed upon the existing MASK2 wall mount.

The additional piece is an extension on the original bracket to allow ceiling mounting. A lot more inclination of your MASK2 speaker mounted on the ceiling will be possible with the MASK2CMT!