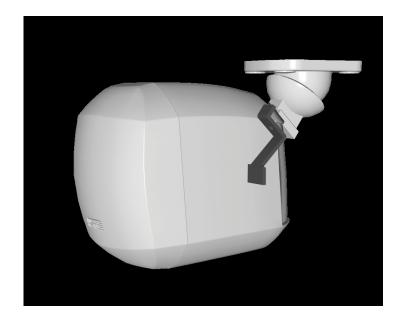

## **MASK2CMT-BL**

Ceiling mounting tool for MASK2-BL

The MASK2CMT bracket combined with the MASK2 bracket makes it possible to install the MASK2 loudspeaker on the ceiling.

This small metal extension piece can be installed upon the existing MASK2 wall mount.

The additional piece is an extension on the original bracket to allow ceiling mounting. A lot more inclination of your MASK2 speaker mounted on the ceiling will be possible with the MASK2CMT!