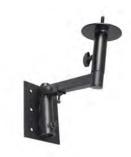

## MASK12PBRA-BL

pole bracket for MASK12 and MASK12T

This wall bracket can be used with our MASK12 speaker or other compatible speakers up to 40 kg. To install the MASK12 speaker on the bracket, remove the center M10 bolt from the bottom of the speaker. Attach the pole mount (supplied) securely by fastening the mount on the speaker. The speaker arm can be swiveled over a 180° angle from left to right and can be tilted down up to 20° by turning the tilt screw.

## **TECHNICAL SPECIFICATIONS**

| height in mm | 290 | width in mm             | 130  |
|--------------|-----|-------------------------|------|
| depth in mm  | 450 | Net weight product (kg) | 2,50 |