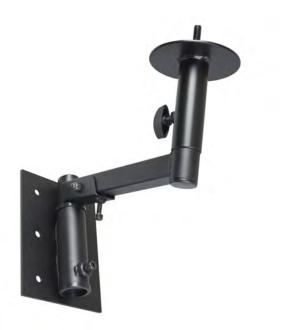

biamp.

## MASK12PBRA-BL

pole bracket for MASK12 and MASK12T



This wall bracket can be used with our MASK12 speaker or other compatible speakers up to 40 kg. To install the MASK12 speaker on the bracket, remove the center M10 bolt from the bottom of the speaker. Attach the pole mount (supplied) securely by fastening the mount on the speaker. The speaker arm can be swiveled over a 180° angle from left to right and can be tilted down up to 20° by turning the tilt screw.

## **TECHNICAL SPECIFICATIONS**

| height in mm | 290 | width in mm             | 130  |
|--------------|-----|-------------------------|------|
| depth in mm  | 450 | Net weight product (kg) | 2,50 |

## biamp.

## **MORE PICTURES**