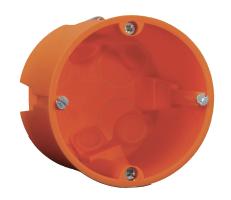

## **ACCESSORIES**

**N-MODIN**Helia built-in box for wall controls

**E-MODIN**Build-in box for Euro controls