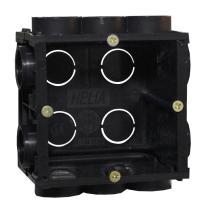

## **ACCESSORIES**

**N-MODIN**Helia built-in box for wall controls

**E-MODIN**Build-in box for Euro controls