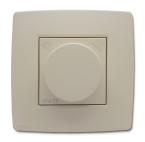

## **N-VOLST-CO**

Stereo, 2 x 20 watts Niko volume control, cream original

N-VOLST is a stereo 2 x 20 watts low impedance volume control. The Niko series of volume controls has been developed especially to fit the coverplates, the timeless design, warm character and soft lines of Belgian Niko controllers.

The N-VOLST is protected against overload and is easily mountable and fit into any interior. Add that little extra touch of refined class to your home or business interior.