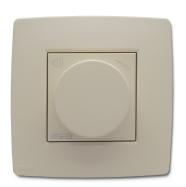

|
| max. power in watts     | 2 x 20          | steps                    | 0+5                                              |
| 24 volt priority relais | No              | protection               | overload                                         |
| mounting                | screw and clamp | connector type           | euroblock 8-pole                                 |
| max. cable in mm²       | 2.5             | weight in gr             | 150                                              |
| impedance in ohms       | 4 - 8 - 16      | applicable low impedance | Yes                                              |
| applicable 100V         | No              | colour                   | white/black/silver/white original/cream original |



## MORE PICTURES





## **ACCESSORIES**





**N-MODIN**Helia built-in box for wall controls

**E-MODIN**Build-in box for Euro controls