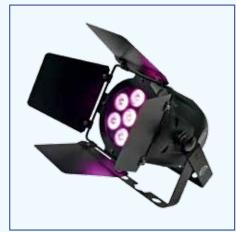

## SPECIFICATIONS

| Item              | Colour Par 12                         | Tricolor Mini Par                     |
|-------------------|---------------------------------------|---------------------------------------|
| LEDs              | Tricolor RGB                          | 3 in 1 LED RGB                        |
| Colour            | 12 x RGB                              | 7 x RGB                               |
| Lenses            | 250                                   | 300                                   |
| Power supply      | Voltage: 100 ~ 240 VAC                | Voltage: 100 ~ 240 VAC                |
| Power consumption | Max. 50 Watt                          | Max. 35 Watt                          |
| Weight            | 3.5 kg                                | 2.0 kg                                |
| Measurements      | 258 x 293 x 194 mm (hxwxd)            | 200 x 152 x 217 mm (hxwxd)            |
| Connection        | Powercon in and out                   | Euro in and out                       |
| Channels          | 3, 4, 5 or 6 channels maximum         | 3, 4, or 10 channels maximum          |
| Modes             | DMX512 or Stand alone                 | DMX512 or Stand alone                 |
| IP value          | IP20                                  | IP20                                  |
| Housing           | Aluminum                              | Synthetic material                    |
| Bracket:          | Dual joke for floor or truss mounting | Dual joke for floor or truss mounting |

## ACCESSORIES

Colour Par 12

• Barndoor # 875591

• CLS Clamp # 875760

Tricolor Mini Par

Barndoor # 156105CLS Clamp # 875760