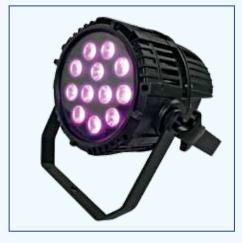

The Colour Par 12 is very suitable for medium to large size venues, as the Tricolor Mini Par is very

suitable for clubs & bars and medium size rental applications.

The Colour Par 12 has Powercon in/output connectors for fast and easy daisy chaining of units.

Due to a special selection of LED's the CLF Colour Par series can generate very saturated and intense colours.

#### MAIN FFATURES

- CLS Camlock System for fast mounting of clamps
- **Programmable on board** scenes and chases for stand alone use.
- Powercon in/out connectors for the Colour Par 12
- Dualjoke bracket for truss mounting or floor use
- Very rich colours due to special selection of LED's
- Power cable Included at every unit.