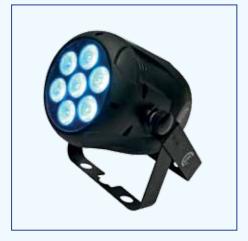

The Colour Par 12 is very suitable for medium to large size venues, as the Tricolor Mini Par is very

suitable for clubs & bars and medium size rental applications.

The Colour Par 12 has Powercon in/output connectors for fast and easy daisy chaining of units.

## SPECIFICATIONS

| Item              | Colour Par 12                         | Tricolor Mini Par                     |
|-------------------|---------------------------------------|---------------------------------------|
| LEDs              | Tricolor RGB                          | 3 in 1 LED RGB                        |
| Colour            | 12 x RGB                              | 7 x RGB                               |
| Lenses            | 250                                   | 300                                   |
| Power supply      | Voltage: 100 ~ 240 VAC                | Voltage: 100 ~ 240 VAC                |
| Power consumption | Max. 50 Watt                          | Max. 35 Watt                          |
| Weight            | 3.5 kg                                | 2.0 kg                                |
| Measurements      | 258 x 293 x 194 mm (hxwxd)            | 200 x 152 x 217 mm (hxwxd)            |
| Connection        | Powercon in and out                   | Euro in and out                       |
| Channels          | 3, 4, 5 or 6 channels maximum         | 3, 4, or 10 channels maximum          |
| Modes             | DMX512 or Stand alone                 | DMX512 or Stand alone                 |
| IP value          | IP20                                  | IP20                                  |
| Housing           | Aluminum                              | Synthetic material                    |
| Bracket:          | Dual joke for floor or truss mounting | Dual joke for floor or truss mounting |