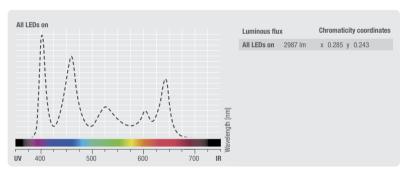

## PAR 64 CAN RGBWA+ UV 10 WBS / WPS

12 x 10W 6-IN-1 LED RGBWA+UV PAR LIGHT IN BLACK OR POLISHED HOUSING

- ▶ 12 x 10 W Ultra High Power 6 in 1 RGBAW+UV LEDs
- Highest flexibility for perfect mixing of solid and pastel colours to warm rich colours and ultra violet
- **▶** Flicker Free
- ▶ Operated via DMX, in master/slave Mode or standalone Mode
- ▶ Integrated microphone for sound control
- ▶ Simple to operate using the four buttons and LED Display
- ▶ Double brackets included as standard
- ▶ Rugged compact aluminum housing