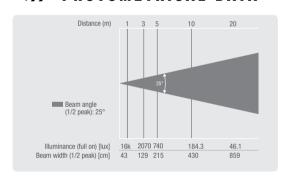

## // PHOTOMETRICAL DATA

| Controls:               | Enter, Mode, Value Up, Value Down              |
|-------------------------|------------------------------------------------|
| Indicators:             | Backlit LCD                                    |
| Operating Voltage:      | 100 V AC - 240 V AC, 50 - 60Hz                 |
| Power Consumption:      | 120 W                                          |
| Power Connector:        | Power Cord With Safety Plug (Type E / CEE 7/7) |
| Housing Material:       | Aluminium                                      |
| Cabinet Colour:         | Black / Polished                               |
| Cooling:                | Fan                                            |
| Illuminance:            | 16,000 lx @ 1m                                 |
| Dimensions (W x H x L): | 260 x 280 x 300 mm                             |
| Weight:                 | 3.7 kg                                         |