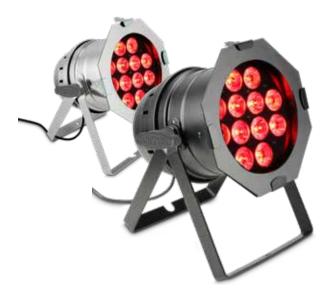

## PAR 64 CAN RGBWA+ UV 10 WBS / WPS

12 x 10W 6-IN-1 LED RGBWA+UV PAR LIGHT IN BLACK OR POLISHED HOUSING

- ▶ 12 x 10 W Ultra High Power 6 in 1 RGBAW+UV LEDs
- Highest flexibility for perfect mixing of solid and pastel colours to warm rich colours and ultra violet
- **▶** Flicker Free
- ▶ Operated via DMX, in master/slave Mode or standalone Mode
- ▶ Integrated microphone for sound control
- ▶ Simple to operate using the four buttons and LED Display
- ▶ Double brackets included as standard
- ▶ Rugged compact aluminum housing