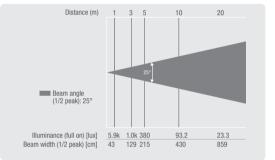

## PHOTOMETRICAL DATA

- Double brackets included as standard
- Rugged compact metal housing

| Controls:               | Mode, Value Up, Value Down, Enter               |
|-------------------------|-------------------------------------------------|
| Indicators:             | LED Display                                     |
| Operating Voltage:      | 110 V AC - 250 V AC                             |
| Power Consumption:      | 50 W                                            |
| Power Connector:        | 3-Pin special Connector, Screwable              |
| Housing Material:       | Metal                                           |
| Cabinet Colour:         | Black                                           |
| Cooling:                | Convection                                      |
| Protection Class IP:    | 65                                              |
| Illuminance:            | 5,900 lx @ 1m                                   |
| Dimensions (W x H x L): | 203 x 203 x 193 mm (Excluding Mounting Bracket) |
| Weight:                 | 4.25 kg                                         |