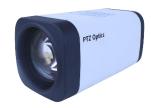

## 3G-SDI Box Camera

**Model Number:**PT12X-ZCAM
https://ptzoptics.com/zcam/

The PTZOptics ZCAM-12X is a 1080p box camera with 12X optical zoom for capturing HD video even at a distance. With support for 3G-SDI & IP streaming, this camera is ideal for broadcasting high definition video signals for broadcast or video conferencing applications up to 1080p/60 resolution.

## **KEY FEATURES**

- Panasonic 1/2.7" HD CMOS Sensor
- 3G-SDI High Definition Video Output
- H.264, H.265 & MJPEG IP streaming output (dual stream)
- AAC stereo unbalanced Audio Encoding over IP
- High performance in low light scenarios
- Full 1920x1080p HD Resolutions up to 60 frames per second via SDI
- 2D & 3D noise reduction with our latest "low noise CMOS sensor"
- Wide Dynamic Range
- Menu controls on back of camera
- RS485 and IP remote camera control
- 72.5° Field of View
- Std 1/4-20 female thread for camera mounting (bottom)
- PoE (Power over Ethernet)
- Hold left button on Menu Navigation for 5+ seconds to toggle Dynamic or Static IP addressing
- 5-year warranty
- Photobooth capable