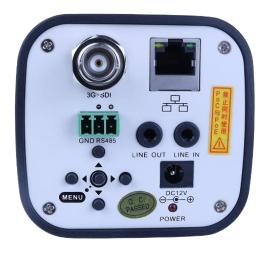

## WHAT'S IN THE BOX

12X ZCAM Camera Power Adapter Quick Start Guide

| Rear Board Connector              | 'S                                                           |
|-----------------------------------|--------------------------------------------------------------|
| Video Output Interface            | 3G-SDI, RJ45 IP Network                                      |
| Communication Interface           | RS485 VISCA, Pelco-D, Pelco-P                                |
| Baud Rate                         | 2400/4800/9600 bits                                          |
| Power Supply Interface            | JEITA type Power Adapter (DC<br>IN 12V) / PoE 802.3af        |
|                                   |                                                              |
| Physical Specifications           |                                                              |
|                                   |                                                              |
| Dimensions (in.)                  | 3.1W x 2.9H x 5.7D                                           |
| Dimensions (in.) Dimensions (mm.) |                                                              |
|                                   | 3.1W x 2.9H x 5.7D                                           |
| Dimensions (mm.)                  | 3.1W x 2.9H x 5.7D<br>78W x 73H x 143D                       |
| Dimensions (mm.) Camera Weight    | 3.1W x 2.9H x 5.7D<br>78W x 73H x 143D<br>1.4 lbs.   0.63 kg |