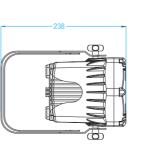

## FACTSHEET

DMX channels Beam angle Power supply Power consumption Cooling DMX connection Dimensions Weight Certification Item number Included items

IP rating Optional accessoires 3, 4, 5, 6 or 11 channels 30° 100 - 240 VAC Max. 56 Watt Convection 3p XLR in & out 190 x 148 x 238 mm (lxwxh) 2,5 Kg CE, RoHS 156120 Power cable schuko - IP65 DMX cable XLR3 male & female - IP65 IP65 Barndoor