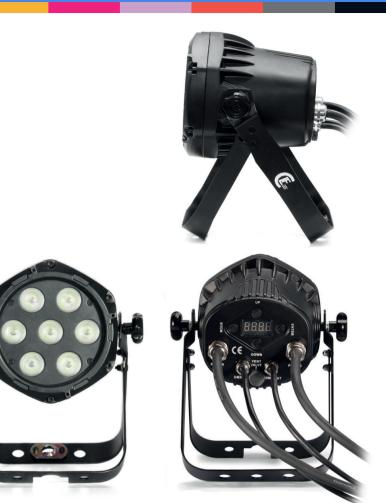

The CLF Quad Color Mini PAR is a compact RGBW LED fixture with an impressive output for in- and outdoor use. The Quad Color mini PAR offers deep saturated, intense colors due to the specially selected LEDs and with the inserted white LEDs is it possible to create a huge range of colors. The powerful LEDs provide extremely high output and ensures 'flicker-free' operation for all types of TV and camera use.

The fixtures comes with a 30° beam angle which is perfect for illuminating large surfaces and can also be used for effect lighting. The solid housing of the fixture makes it suitable for every rental stock and fixed installations.Besides DMX control, the fixture can also be controlled stand alone or in master / slave mode. The Quad Color Mini PAR comes with pre-programmed macros.

The fixture has a double bracket so it can be placed on the floor or mounted to truss structures by using the unique CLF quicklock system. This hanging system is easy to use and time-saving. The Quadcolor Mini PAR is equipped with waterproof cables to ensure an IP65 rating and adapters to schuko and XLR are included. An optional barndoor is also available.