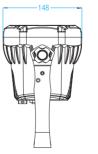

## FACTSHEET

DMX channels Beam angle Power supply Power consumption Cooling DMX connection Dimensions Weight Certification Item number Included items

IP rating Optional accessoires 3, 4, 5, 6 or 11 channels 30° 100 - 240 VAC Max. 56 Watt Convection 3p XLR in & out 190 x 148 x 238 mm (lxwxh) 2,5 Kg CE, RoHS 156120 Power cable schuko - IP65 DMX cable XLR3 male & female - IP65 IP65 Barndoor