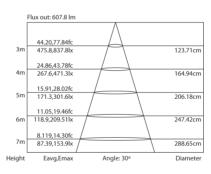

## FACTSHEET

DMX channels Beam angle Power supply Power consumption Cooling DMX connection Dimensions Weight Certification Item number Included items

IP rating Optional accessoires 3, 4, 5, 6 or 11 channels 30° 100 - 240 VAC Max. 56 Watt Convection 3p XLR in & out 190 x 148 x 238 mm (lxwxh) 2,5 Kg CE, RoHS 156120 Power cable schuko - IP65 DMX cable XLR3 male & female - IP65 IP65 Barndoor