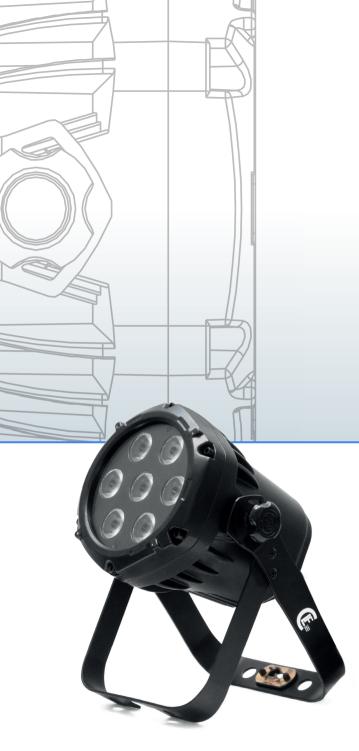

## **QUADCOLOR MINI PAR**

## COMPACT RGBW FIXTURE Solid IP65 Housing

- 30° BEAM ANGLE
  SOLID HOUSING
  IP65
  DOUBLE BRACKET FOR FLOOR AND TRUSS MOUNTING
  'FLICKER FREE' OPERATION
  INTENSE COLORS DUE TO SPECIALLY SELECTED LEDS
  - CLEAR MENU STRUCTURE FOR OPERATION SETTINGS

The CLF Quad Color Mini PAR is a compact RGBW LED fixture with an impressive output for in- and outdoor use. The Quad Color mini PAR offers deep saturated, intense colors due to the specially selected LEDs and with the inserted white LEDs is it possible to create a huge range of colors. The powerful LEDs provide extremely high output and ensures 'flicker-free' operation for all types of TV and camera use.

The fixture has a double bracket so it can be placed on the floor or mounted to truss structures by using the unique CLF quicklock system. This hanging system is easy to use and time-saving. The Quadcolor Mini PAR is equipped with waterproof cables to ensure an IP65 rating and adapters to schuko and XLR are included. An optional barndoor is also available.