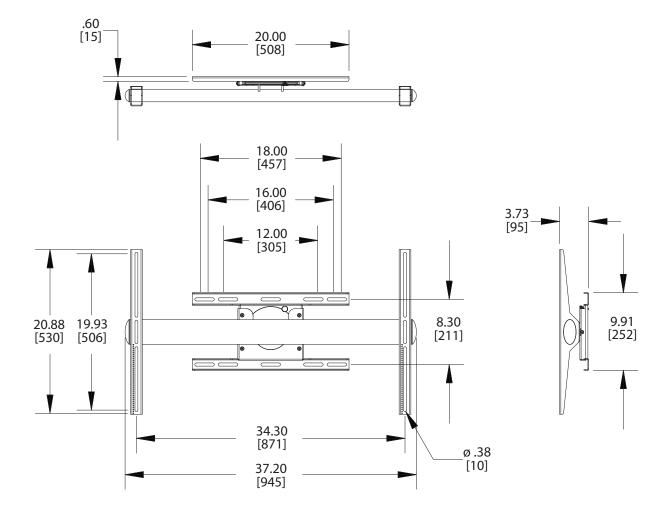

### **DIMENSIONAL DRAWING**

Dimensions in inches and millimeters [mm]. Drawings subject to change without notice.