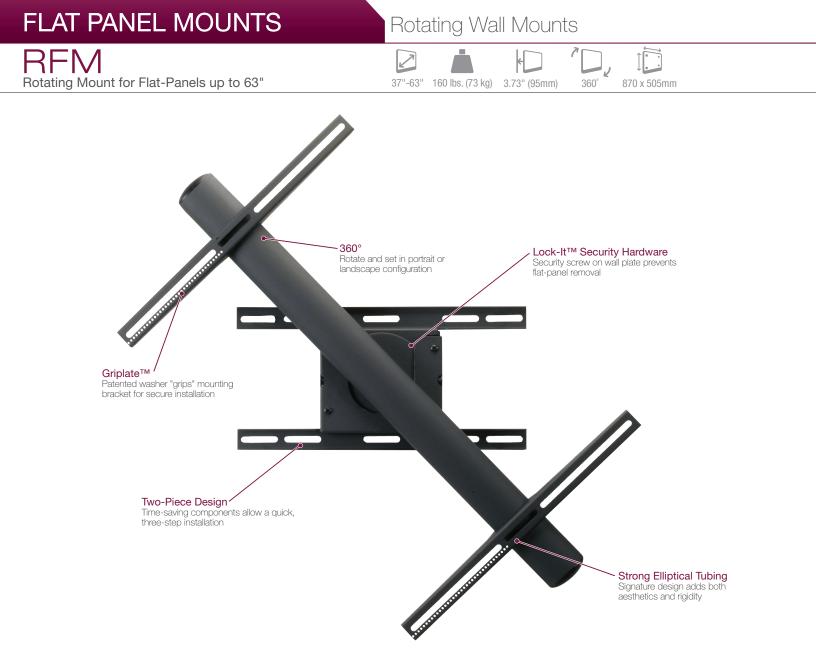

# FEATURES

- Rotates freely, but can be tightened to stay put in portrait or landscape
- Two-piece design for fast assembly
- Features patented Griplate<sup>™</sup> System
- Elliptical design adds rigidity and aesthetics
- Lock-It<sup>™</sup> security hardware keeps flat-panel secure
- Universal hardware pack includes M4-M8 screws

| SPECIFICATIONS    |                                                         |
|-------------------|---------------------------------------------------------|
| Model             | RFM                                                     |
| Display Range     | 37"-63"                                                 |
| Weight Capacity   | 160 lbs. (73 kg)                                        |
| Depth             | 3.73" (95mm)                                            |
| Rotate            | 360°                                                    |
| Mounting Patterns | 200 x 200mm ( <i>Min</i> ) - 870 x 505mm ( <i>Max</i> ) |
|                   |                                                         |
|                   |                                                         |
|                   |                                                         |
|                   |                                                         |
|                   |                                                         |
|                   |                                                         |
|                   |                                                         |
|                   |                                                         |

#### What is a Griplate™?

The Griplate<sup>™</sup> System is a set of unique washers designed to hold M4-M8 hardware. They feature a small "dimple" which locks into small holes on the mounting brackets. This provides improved holding power and reduces reliance upon friction to hold your flat panel in position.