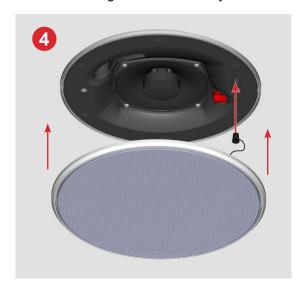

#### Installation (continued)

- 4. Insert the tether plug in the appropriate hole.
- Click the grille ring onto the loudspeaker face. Press around the ring to ensure it is fully seated.