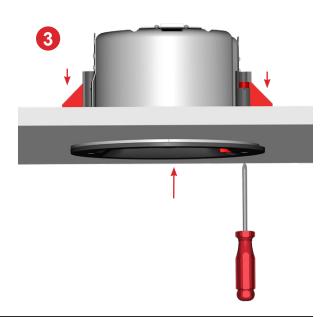

#### Installation

- 1. Install the loudspeaker without fully tightening the dog ears leaving 5-8mm gap between the ceiling and loudspeaker face. Adjust tap settings as necessary.
  - **Note:** If the unit has been previously installed, remove the grille and lower the unit (about 5-8mm) by raising the dog ears.
- Insert a spacer on each side between the ceiling and loudspeaker rim. Orient them so the tab fits into the recess on the opposing one- see circles in the spacer detail.
- 3. Support the loudspeaker and tighten the dog ears to clamp the spacers against the ceiling.