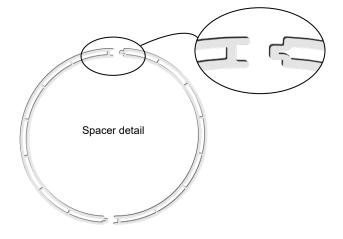

#### Installation

- 1. Install the loudspeaker without fully tightening the dog ears leaving 5-8mm gap between the ceiling and loudspeaker face. Adjust tap settings as necessary.
  - **Note:** If the unit has been previously installed, remove the grille and lower the unit (about 5-8mm) by raising the dog ears.
- Insert a spacer on each side between the ceiling and loudspeaker rim. Orient them so the tab fits into the recess on the opposing one- see circles in the spacer detail.
- 3. Support the loudspeaker and tighten the dog ears to clamp the spacers against the ceiling.