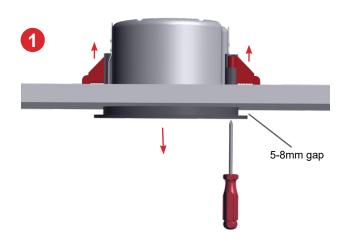

#### Installation

- 1. Install the loudspeaker without fully tightening the dog ears leaving 5-8mm gap between the ceiling and loudspeaker face. Adjust tap settings as necessary.
  - **Note:** If the unit has been previously installed, remove the grille and lower the unit (about 5-8mm) by raising the dog ears.
- Insert a spacer on each side between the ceiling and loudspeaker rim. Orient them so the tab fits into the recess on the opposing one- see circles in the spacer detail.
- 3. Support the loudspeaker and tighten the dog ears to clamp the spacers against the ceiling.