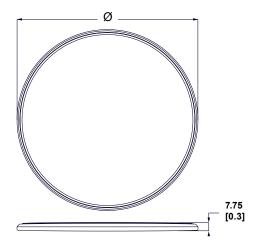

| Model      | Fits             | Ø Diameter mm [in] |
|------------|------------------|--------------------|
| SPA-GHH100 | CM20DTS, CM30DTD | Ø 232 mm (9.14")   |
| SPA-GHH200 | CM60DTD          | Ø 269mm (10.59")   |