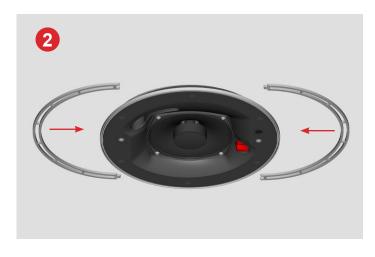

#### Installation

- 1. Install the loudspeaker without fully tightening the dog ears leaving 5-8mm gap between the ceiling and loudspeaker face. Adjust tap settings as necessary.
  - **Note:** If the unit has been previously installed, remove the grille and lower the unit (about 5-8mm) by raising the dog ears.
- Insert a spacer on each side between the ceiling and loudspeaker rim. Orient them so the tab fits into the recess on the opposing one- see circles in the spacer detail.
- 3. Support the loudspeaker and tighten the dog ears to clamp the spacers against the ceiling.