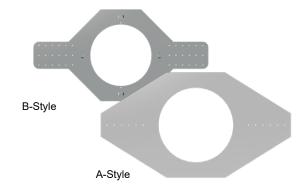

### **New Construction Bracket**

| Model     | Fits             | Style |
|-----------|------------------|-------|
| SPA-NC100 | CM20DTS, CM30DTD | В     |
| SPA-NC200 | CM60DTD          | В     |
| D45-NCB   | D4LP, D4, D5     | Α     |
| D6-NCB    | D6, D6-B, C-IC6  | Α     |
| D8-NCB    | D8               | Α     |
| D10-NCB   | D10, D10SUB      | Α     |