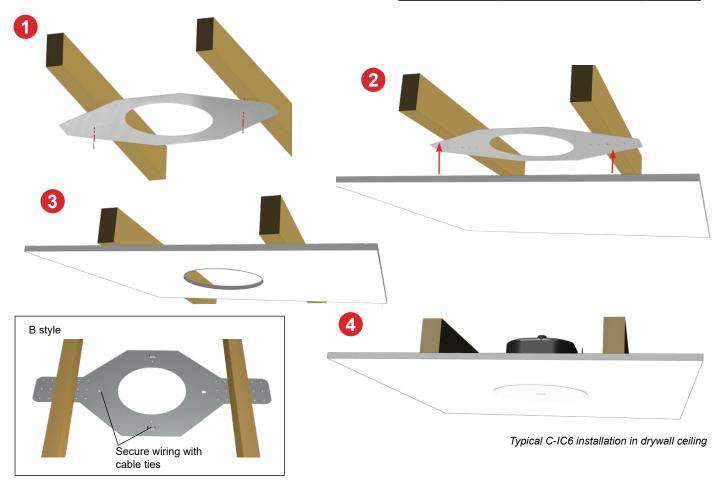

## Installation

- Fasten the bracket to the trusses. Run wire(s) to the location and secure them to the top of the bracket.
   B-style brackets have cleats to easily secure the wiring with cable ties before ceiling is installed - see box below
  - **Note:** Use of a stretched string or laser to align the brackets, rather than aligning to the truss is recommended.
- 2. Install drywall.
- 3. Cut out the hole.
- 4. Install ceiling loudspeaker after the ceiling is finished following installation guide for that model.