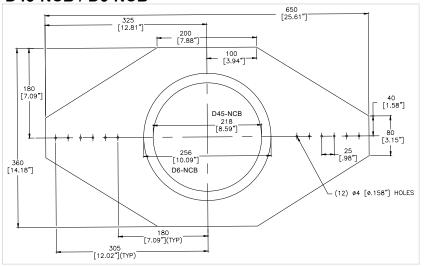

*

| Model     | Fits             | Style |
|-----------|------------------|-------|
| SPA-NC100 | CM20DTS, CM30DTD | В     |
| SPA-NC200 | CM60DTD          | В     |
| D45-NCB   | D4LP, D4, D5     | Α     |
| D6-NCB    | D6, D6-B, C-IC6  | Α     |
| D8-NCB    | D8               | Α     |
| D10-NCB   | D10, D10SUB      | Α     |





# **TECHNICAL DRAWINGS**

# biamp.

## **SPA-NC100 / SPA-NC200**



Exterior dimensions and hole placement are shared on the 3 drawings at left. The ID of the hole cutout is noted for each model.

### **SPECIFICATIONS**

Material / Finish: 1 mm steel. / Bright zinc plate

Quantity per Kit: Sold in 6-packs

Scan this QR-code and navigate to your loudspeaker model to download the appropriate installation guide



bia.mp/DesonoCeiling\_pubs

## D45-NCB / D6-NCB



## D8-NCB / D10-NCB



**CONTACT US** 

Email: <a href="mailto:support@biamp.com">support@biamp.com</a>
Web: <a href="mailto:support.biamp.com">support.biamp.com</a>

Warranty: biamp.com/legal/warranty-information

biamp.