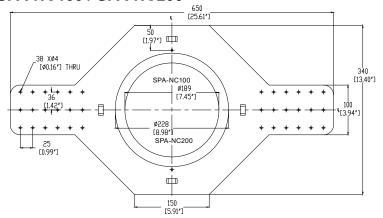

## **SPA-NC100 / SPA-NC200**

Exterior dimensions and hole placement are shared on the 3 drawings at left. The ID of the hole cutout is noted for each model.