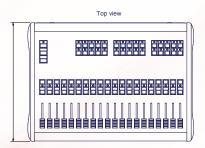

| Fader Wing | Fad | er | W | 'ing |
|------------|-----|----|---|------|
|------------|-----|----|---|------|

- 20 precision playback faders
- 30 programmable executor buttons
- Paging control
- Dedicated work space window in Titan software
- USB powered no need for mains connection
- Weight 6.7kg
- Go to www.avolites.com for more information.