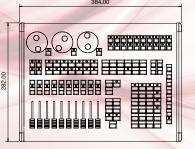

- 10 Playbacks with assignable controls.
- 20 direct access workspaces, macros and executors.
- 4 Physical DMX, up to 16 over ArtNet or streaming ACN
- 8192 channels.
- Supports Titan Network Processors for DMX expansion up to 64 universes.
- USB powered no need for mains connection
- Fast, live and hands on attribute controls.
- Fast to programme and easy to use.
- Weight 4.75kg