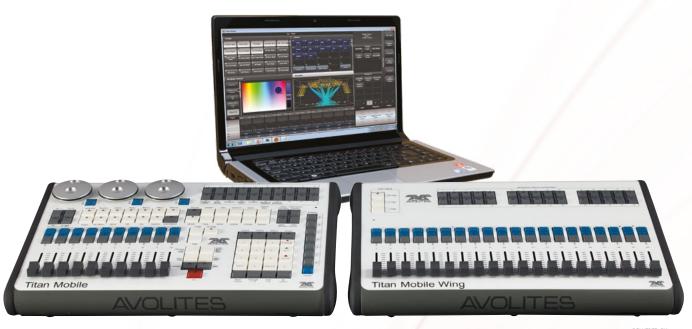

## **TITAN MOBILE & MOBILE FADER WING**

titan

## The power of Titan in its most concentrated form!

DMX 1

- DMX 2 - DMX 3

Avolites Titan Mobile binds the awesome power of Titan software with a compact and lightweight unit that connects to your laptop to produce a fully featured moving light control system. Small enough to carry as hand luggage, large enough for complex shows. Shows transferrable to and from any other Titan console.

- 10 Playbacks with assignable controls.
- 20 direct access workspaces, macros and executors.
- 4 Physical DMX, up to 16 over ArtNet or streaming ACN
- 8192 channels.
- Supports Titan Network Processors for DMX expansion up to 64 universes.
- USB powered no need for mains connection
- Fast, live and hands on attribute controls.
- Fast to programme and easy to use.
- Weight 4.75kg

| Fader Wing | Fad | er | W | 'ing |
|------------|-----|----|---|------|
|------------|-----|----|---|------|

- 20 precision playback faders
- 30 programmable executor buttons
- Paging control
- Dedicated work space window in Titan software
- USB powered no need for mains connection
- Weight 6.7kg
- Go to www.avolites.com for more information.