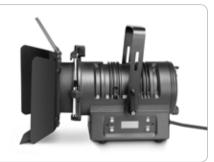

## THEATRE SPOTLIGHT WITH PC LENS AND 40 WATT WARM WHITE LED

- ▶ High-intensity warm white 40 W LED
- Plano-convex lens
- ▶ Continuously adjustable manual zoom with a beam angle of 14° to 38°
- ► RDM enabled
- ▶ 18,000 lux @ 1 m

- > 3,200 K colour temperature
- ► CRI >90
- ► Flicker-free projection
- ▶ Rugged metal housing with convection cooling
- Includes rotatable wing limiter and colour filter frame

| Standalone Modes:       | Static                                         |
|-------------------------|------------------------------------------------|
| Controls:               | Down, Enter, Mode, Up                          |
| Indicators:             | LC Display                                     |
| Operating Voltage:      | 100 V AC - 240 V AC, 50 - 60 Hz                |
| Power Consumption:      | 40 W                                           |
| Power Connector:        | Power Cord With Safety Plug (Type E / CEE 7/7) |
| Housing Material:       | Die Cast Metal                                 |
| Cabinet Colour:         | Black / White                                  |
| Cooling:                | Convection                                     |
| Illuminance:            | 18,000 lx @ 1 m                                |
| Luminous Flux:          | 1,570 lm                                       |
| Operating Temperature:  | 0 - 40 °C                                      |
| Dimensions (W x H x L): | 145 x 205 x 240 mm                             |
| Weight:                 | 3.6 kg                                         |
| Accessories (included): | Barndoor                                       |