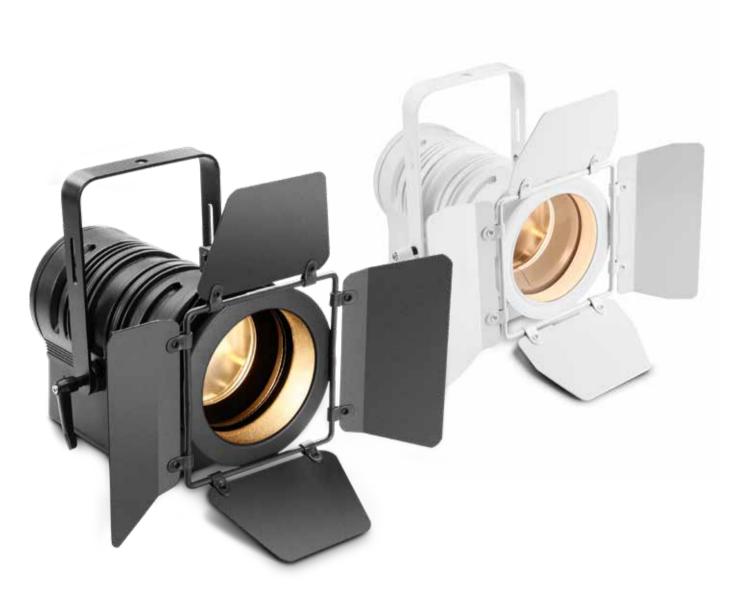

## **THEATRE SPOTLIGHTS**

Designed especially for theatrical lighting, these fixtures are available with a choice of warm white or colourful RGBW LEDs.

Cameo Theatre Spotlights feature precision plano-convex lenses, RDM capability and come with barn doors and a filter frame.

## THEATRE SPOTLIGHT WITH PC LENS AND 40 WATT WARM WHITE LED

- ▶ High-intensity warm white 40 W LED
- Plano-convex lens
- ▶ Continuously adjustable manual zoom with a beam angle of 14° to 38°
- ► RDM enabled
- ▶ 18,000 lux @ 1 m

- > 3,200 K colour temperature
- ► CRI >90
- ► Flicker-free projection
- ▶ Rugged metal housing with convection cooling
- Includes rotatable wing limiter and colour filter frame