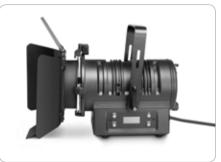

## THEATRE SPOTLIGHT WITH PC LENS AND 40 WATT WARM WHITE LED

- ▶ High-intensity warm white 40 W LED
- Plano-convex lens
- ▶ Continuously adjustable manual zoom with a beam angle of 14° to 38°
- ► RDM enabled
- ▶ 18,000 lux @ 1 m

- > 3,200 K colour temperature
- ► CRI >90
- ► Flicker-free projection
- ▶ Rugged metal housing with convection cooling
- Includes rotatable wing limiter and colour filter frame

| Standalone Modes:       | Static                                         |
|-------------------------|------------------------------------------------|
| Controls:               | Down, Enter, Mode, Up                          |
| Indicators:             | LC Display                                     |
| Operating Voltage:      | 100 V AC - 240 V AC, 50 - 60 Hz                |
| Power Consumption:      | 40 W                                           |
| Power Connector:        | Power Cord With Safety Plug (Type E / CEE 7/7) |
| Housing Material:       | Die Cast Metal                                 |
| Cabinet Colour:         | Black / White                                  |
| Cooling:                | Convection                                     |
| Illuminance:            | 18,000 lx @ 1 m                                |
| Luminous Flux:          | 1,570 lm                                       |
| Operating Temperature:  | 0 - 40 °C                                      |
| Dimensions (W x H x L): | 145 x 205 x 240 mm                             |
| Weight:                 | 3.6 kg                                         |
| Accessories (included): | Barndoor                                       |