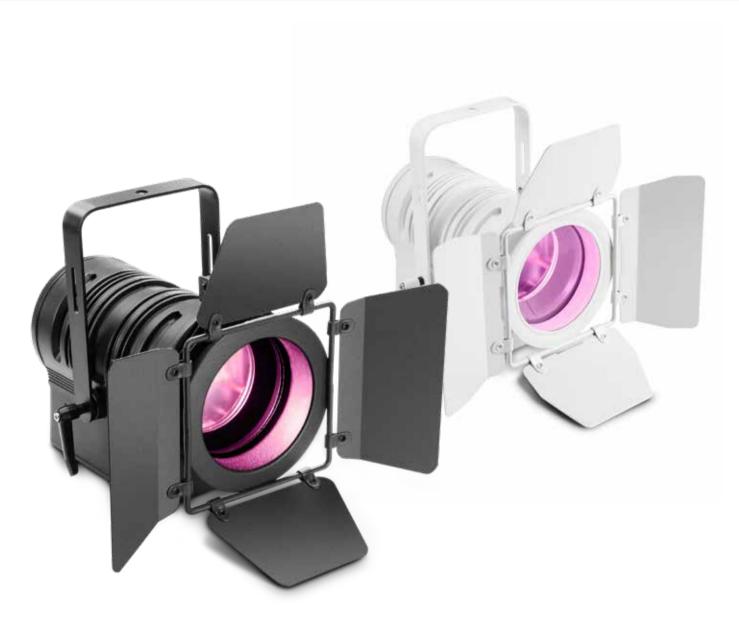

## **THEATRE SPOTLIGHTS**

Designed especially for theatrical lighting, these fixtures are available with a choice of warm white or colourful RGBW LEDs.

Cameo Theatre Spotlights feature precision plano-convex lenses, RDM capability and come with barn doors and a filter frame.

## THEATRE SPOTLIGHT WITH PC LENS AND 40 WATT WARM WHITE LED

- ▶ High-intensity warm white 40 W LED
- Plano-convex lens
- ▶ Continuously adjustable manual zoom with a beam angle of 14° to 38°
- ► RDM enabled
- ▶ 18,000 lux @ 1 m

- > 3,200 K colour temperature
- ► CRI >90
- ► Flicker-free projection
- ▶ Rugged metal housing with convection cooling
- Includes rotatable wing limiter and colour filter frame