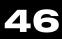

## **THEATRE SPOT 60 RGBW THEATRE SPOTLIGHT** WITH PC LENS AND 60W RGBW LED

The Cameo TS 60 RGBW is a versatile theatre spotlight with plano-convex lens and manual zoom for easy spot-to-flood focus adjustment. Delivering a soft-edged beam with continuously variable 9° to 41° angle, the RDM-capable fixture is equipped with a single 60 watt RGBW LED for a powerful illuminance of 19,800 lux at 1 metre distance. The spotlight's DMX functions include a high-speed strobe with adjustable flash rate from 1 - 20 Hz and a selection of dimming curves. Sound activation and built-in automated programs permit standalone operation while the 3,600 Hz refresh rate ensures flicker-free performance.

| Product number:         | CLTS60RGBW                                                                  |
|-------------------------|-----------------------------------------------------------------------------|
| Product type:           | LED lighting system                                                         |
| Туре:                   | Theater spot                                                                |
| Colour spectrum:        | RGBW                                                                        |
| Number of LEDs:         | 1                                                                           |
| Refresh rate:           | 3,600 Mhz                                                                   |
| Beam Angle:             | 9° - 41°                                                                    |
| Field Angle:            | 16° - 49°                                                                   |
| DMX input:              | XLR 3-pin female                                                            |
| DMX output:             | XLR 3-pin female                                                            |
| RDM:                    | Yes                                                                         |
| Protocols:              | USITT DMX-512                                                               |
| DMX mode:               | 5                                                                           |
| DMX Functions:          | Dimmer strobe, RGBW, colour macros, CTO, auto program, sound, dimmer curves |
| Wireless DMX:           | No                                                                          |
| Flash Rate Strobe:      | 1-20 Hz                                                                     |
| Standalone modes:       | Sound, slave, auto program, static                                          |
| Controls:               | Mode, up, down, enter                                                       |
| Operating voltage:      | 100 V AC - 240 V AC, 50 - 60 Hz                                             |
| Power consumption:      | 65 W                                                                        |
| Power Input:            | Power cord with safety plug (Type E / CEE 7/7)                              |
| Cooling:                | Temperature controlled fan                                                  |
| Operating Temperature:  | 0 - 40°C                                                                    |
| Illuminance:            | 19,800 Lux 1 m                                                              |
| Luminous flux:          | 910 Lumen                                                                   |
| Dimensions (W x H x L): | 145 x 205 x 240 mm                                                          |
| Weight:                 | 3.6 kg                                                                      |
| Other features:         | No                                                                          |
|                         |                                                                             |