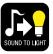

## **THEATRE SPOT 60 RGBW THEATRE SPOTLIGHT** WITH PC LENS AND 60W RGBW LED

The Cameo TS 60 RGBW is a versatile theatre spotlight with plano-convex lens and manual zoom for easy spot-to-flood focus adjustment. Delivering a soft-edged beam with continuously variable 9° to 41° angle, the RDM-capable fixture is equipped with a single 60 watt RGBW LED for a powerful illuminance of 19,800 lux at 1 metre distance. The spotlight's DMX functions include a high-speed strobe with adjustable flash rate from 1 - 20 Hz and a selection of dimming curves. Sound activation and built-in automated programs permit standalone operation while the 3,600 Hz refresh rate ensures flicker-free performance.