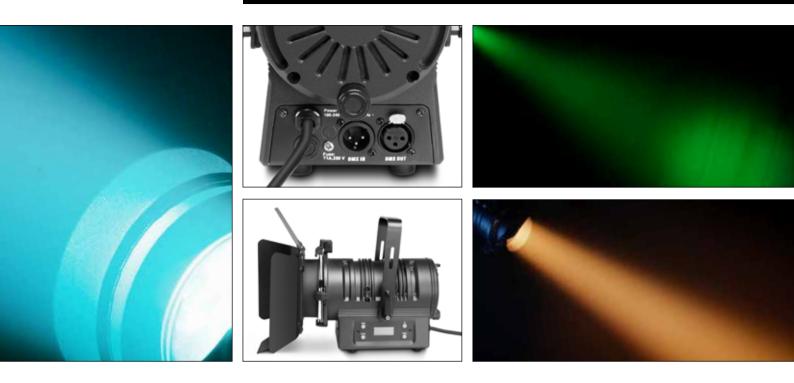

## **THEATRE SPOT 60 RGBW THEATRE SPOTLIGHT** WITH PC LENS AND 60W RGBW LED

The Cameo TS 60 RGBW is a versatile theatre spotlight with plano-convex lens and manual zoom for easy spot-to-flood focus adjustment. Delivering a soft-edged beam with continuously variable 9° to 41° angle, the RDM-capable fixture is equipped with a single 60 watt RGBW LED for a powerful illuminance of 19,800 lux at 1 metre distance. The spotlight's DMX functions include a high-speed strobe with adjustable flash rate from 1 - 20 Hz and a selection of dimming curves. Sound activation and built-in automated programs permit standalone operation while the 3,600 Hz refresh rate ensures flicker-free performance.