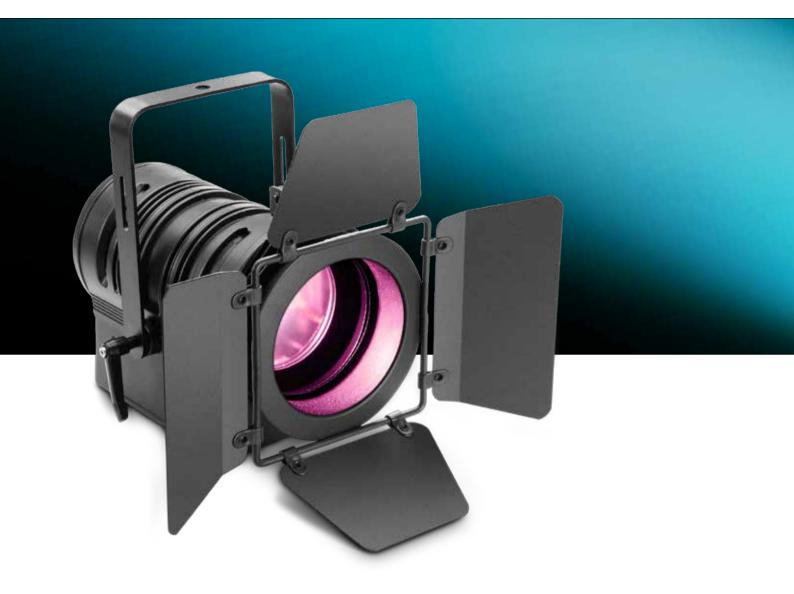

## **THEATRE SPOT 60 RGBW THEATRE SPOTLIGHT** WITH PC LENS AND 60W RGBW LED

The Cameo TS 60 RGBW is a versatile theatre spotlight with plano-convex lens and manual zoom for easy spot-to-flood focus adjustment. Delivering a soft-edged beam with continuously variable 9° to 41° angle, the RDM-capable fixture is equipped with a single 60 watt RGBW LED for a powerful illuminance of 19,800 lux at 1 metre distance. The spotlight's DMX functions include a high-speed strobe with adjustable flash rate from 1 - 20 Hz and a selection of dimming curves. Sound activation and built-in automated programs permit standalone operation while the 3,600 Hz refresh rate ensures flicker-free performance.

- Powerful 60 watt RGBW COB LED
- Plano-convex lens
- Continuously variable manual zoom for 9° 41° beam angle
- RDM capable
- 19,800 lux @ 1 m
- Flicker-free performance
- Rugged metal housing
- Includes rotatable barn doors and filter frame