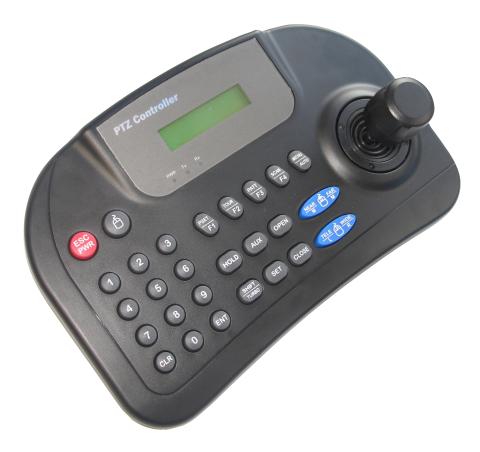

The keyboard is simply and intuitively set out and there is an in-built LCD display, making it very easy to use. Password protection ensures that only authorised personnel can use the equipment.

To learn more about this product range please visit us at **vista-cctv.com** 

### Simple layout of buttons

The keyboard is easy and intuitive to operate

#### CONTROLS

| Keypad   | 27 robust rubber buttons |
|----------|--------------------------|
| Joystick | 3 Axis variable speed    |