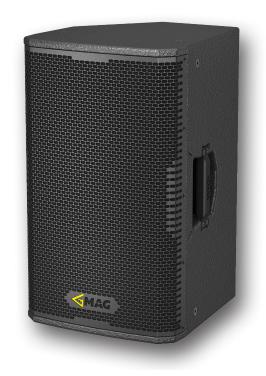

Z series was created to deliver the power and professional sound quality into various indoor and outdoor spaces while keeping budget considerations in check.

Z 320 is a compact passive 12"+1" speaker, designed for both FOH sound and stage monitoring purposes. Equipped with angle-adjustable pole mount adapter and M10 mounting points, Z 320 is a versatile solution for many sound reinforcement applications.

## Main features:

- 350W nominal power
  12" woofer with 2,5" voice coil
  1" HF driver with 1,75" voice coil
  130 dB Max SPL

| Frequency Response (-10dB)                        | 50 - 20000 Hz                                           |
|---------------------------------------------------|---------------------------------------------------------|
| Max SPL <sup>1</sup>                              | 130 dB                                                  |
| Sensitivity (1W/1m)                               | 96 dB                                                   |
| LF Driver                                         | 12", 2,5" VC                                            |
| HF Driver                                         | 1", 1,75" VC                                            |
| Nominal Coverage Angle<br>(Horizontal × Vertical) | 100 x 50 deg                                            |
| Impedance                                         | 4-Ohm 📃                                                 |
| Nominal power <sup>2</sup>                        | <del>350 W</del>                                        |
| Connectors                                        | 2x NeutrikSpeakon                                       |
| Dimensions (W×H×D), mm                            | 359x587x344 mm                                          |
| Net weight, kg                                    | 16,6 kg                                                 |
| Shipping weight, kg                               | 19,1 kg                                                 |
| Mounting                                          | 10x M10 mounting points,<br>35mm adjustable pole socket |
| Enclosure material                                | Plywood; wear-resistant paint                           |
| Grill                                             | Steel grill, polymer protective net                     |