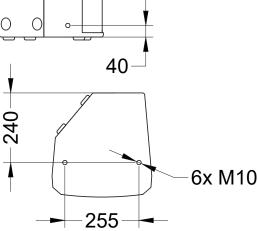

## Main features:

- 350W nominal power
  12" woofer with 2,5" voice coil
  1" HF driver with 1,75" voice coil
  130 dB Max SPL

| Frequency Response (-10dB)                        | 50 - 20000 Hz                                           |
|---------------------------------------------------|---------------------------------------------------------|
| Max SPL <sup>1</sup>                              | 130 dB                                                  |
| Sensitivity (1W/1m)                               | 96 dB                                                   |
| LF Driver                                         | 12", 2,5" VC                                            |
| HF Driver                                         | 1", 1,75" VC                                            |
| Nominal Coverage Angle<br>(Horizontal × Vertical) | 100 x 50 deg                                            |
| Impedance                                         | 4-Ohm 📃                                                 |
| Nominal power <sup>2</sup>                        | <del>350 W</del>                                        |
| Connectors                                        | 2x NeutrikSpeakon                                       |
| Dimensions (W×H×D), mm                            | 359x587x344 mm                                          |
| Net weight, kg                                    | 16,6 kg                                                 |
| Shipping weight, kg                               | 19,1 kg                                                 |
| Mounting                                          | 10x M10 mounting points,<br>35mm adjustable pole socket |
| Enclosure material                                | Plywood; wear-resistant paint                           |
| Grill                                             | Steel grill, polymer protective net                     |