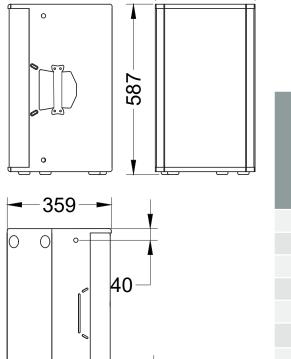

## Main features:

- 350W nominal power
  12" woofer with 2,5" voice coil
  1" HF driver with 1,75" voice coil
  130 dB Max SPL

| Frequency Response (-10dB)                        | 50 - 20000 Hz                                           |
|---------------------------------------------------|---------------------------------------------------------|
| Max SPL <sup>1</sup>                              | 130 dB                                                  |
| Sensitivity (1W/1m)                               | 96 dB                                                   |
| LF Driver                                         | 12", 2,5" VC                                            |
| HF Driver                                         | 1", 1,75" VC                                            |
| Nominal Coverage Angle<br>(Horizontal × Vertical) | 100 x 50 deg                                            |
| Impedance                                         | 4-Ohm 📃                                                 |
| Nominal power <sup>2</sup>                        | <del>350 W</del>                                        |
| Connectors                                        | 2x NeutrikSpeakon                                       |
| Dimensions (W×H×D), mm                            | 359x587x344 mm                                          |
| Net weight, kg                                    | 16,6 kg                                                 |
| Shipping weight, kg                               | 19,1 kg                                                 |
| Mounting                                          | 10x M10 mounting points,<br>35mm adjustable pole socket |
| Enclosure material                                | Plywood; wear-resistant paint                           |
| Grill                                             | Steel grill, polymer protective net                     |