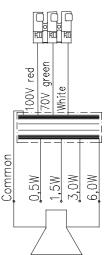

## **BP-560CR(T)** DNH Speakers Inc

Phone......+ 1 484 494 5790 Fax.....+ 1 484 494 5793 E-mail..dnh@dnhspeakers.com

> Circuit diagram

| Specifications                |                            |
|-------------------------------|----------------------------|
| Material / Color              | PA ABS / RAL9010           |
| Mounting                      | Hooks                      |
| Termination                   | Spring clamp               |
| Weight w/transformer          | 0,73 kg                    |
| IP-rating                     | NA                         |
| Max. / min. amb. temp         | 90°C / -20°C               |
| Rated / max. power            | 6 W / 10 W                 |
| SPL 1W/1m                     | 88 dB                      |
| SPL rated power               | 95 dB                      |
| Effective freq. range         | 70 – 12000 Hz              |
| Dispersion (-6dB) 1kHz / 4kHz | 170° / 60°                 |
| Options                       | Impedances, colors, labels |

## **Installation, Operation and Maintenance Procedures**

- Install ring into the cutout hole, firm the screws connected to the three hooks clockwise until the ring is fixed to the ceiling.
- Hooks can be mounted both ways to fit the thickness of the roof, see drawing at top of the page.
- Connect cable to terminal 70V (white green) or 100V (white red).
- Turn the grill gently clockwise within the ring until it stops.
- BP-560CR(T) is designed for clean room applications.
- For optimum performance, always use the correct voltage / power and operate within the frequency limits as stated.
- Do not open loudspeaker when energized.
- This loudspeaker is supplied with a 2 year warranty against defective workmanship.