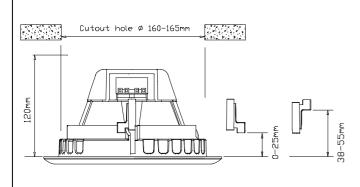

## **Installation, Operation and Maintenance Procedures**

- Install ring into the cutout hole, firm the screws connected to the three hooks clockwise until the ring is fixed to the ceiling.
- Hooks can be mounted both ways to fit the thickness of the roof, see drawing at top of the page.
- Connect cable to terminal 70V (white green) or 100V (white red).
- Turn the grill gently clockwise within the ring until it stops.
- BP-560CR(T) is designed for clean room applications.
- For optimum performance, always use the correct voltage / power and operate within the frequency limits as stated.
- Do not open loudspeaker when energized.
- This loudspeaker is supplied with a 2 year warranty against defective workmanship.