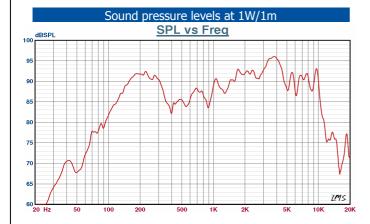

## **BP-560CR(T)** DNH Speakers Inc

Phone......+ 1 484 494 5790 Fax.....+ 1 484 494 5793 E-mail..dnh@dnhspeakers.com

> Circuit diagram

| Specifications                |                            |
|-------------------------------|----------------------------|
| Material / Color              | PA ABS / RAL9010           |
| Mounting                      | Hooks                      |
| Termination                   | Spring clamp               |
| Weight w/transformer          | 0,73 kg                    |
| IP-rating                     | NA                         |
| Max. / min. amb. temp         | 90°C / -20°C               |
| Rated / max. power            | 6 W / 10 W                 |
| SPL 1W/1m                     | 88 dB                      |
| SPL rated power               | 95 dB                      |
| Effective freq. range         | 70 – 12000 Hz              |
| Dispersion (-6dB) 1kHz / 4kHz | 170° / 60°                 |
| Options                       | Impedances, colors, labels |