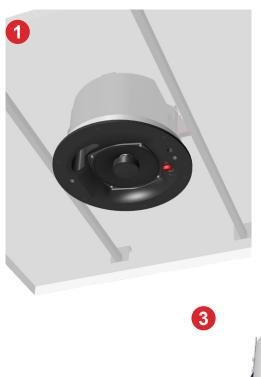

#### Installation

- 1. Install the loudspeaker per the instructions in the manual and adjust tap settings as necessary.
- 2. Attach the grille tether by inserting the tether plug in the hole in the loudspeaker face.
- Position the grille against the outside ring. The magnets will hold the grille in place.

Typical installation (CM30DTD shown)