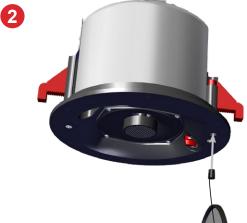

#### Installation

- 1. Install the loudspeaker per the instructions in the manual and adjust tap settings as necessary.
- 2. Attach the grille tether by inserting the tether plug in the hole in the loudspeaker face.
- Position the grille against the outside ring. The magnets will hold the grille in place.