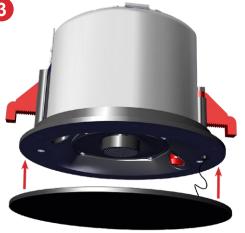

#### Installation

- 1. Install the loudspeaker per the instructions in the manual and adjust tap settings as necessary.
- 2. Attach the grille tether by inserting the tether plug in the hole in the loudspeaker face.
- Position the grille against the outside ring. The magnets will hold the grille in place.